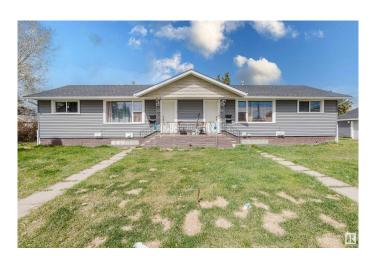

#### \$699.900

8 Bedroom, 4.00 Bathroom, 1,465 sqft Single Family on 0.00 Acres

Killarney, Edmonton, AB

Sitting on a 50x150 corner lot, this fully tenanted legal 4-plex in Killarney is a prime investment opportunity with turn-key income and long-term equity growth. With over 2700 sq ft of livable space, recent updates, stable rental demand, and a split double garage, it offers strong cash flow and future potential. The utility rooms are separate from the basement units, greatly simplifying property management. Positioned near 82 St, 97 St, Yellowhead Trail, and 128 Ave, tenants enjoy easy access to major routes, schools, and transit. Each unit is leased with consistent rental income, and investors can optimize expenses and increase rents over time. Future development potential for a 10-unit build adds even more value to this centrally located property. Whether you're building your portfolio or planning for redevelopment, this one stands out.

Sub-Type Duplex Side By Side

Style Bungalow

Status Active

#### **Exterior**

Exterior Wood, Vinyl

Exterior Features Back Lane, Corner Lot, See Remarks

Roof Asphalt Shingles

Construction Wood, Vinyl

Foundation Concrete Perimeter