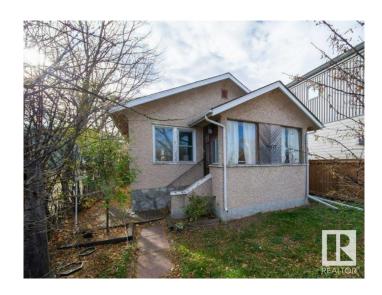

## \$458,200

2 Bedroom, 1.50 Bathroom, 935 sqft Single Family on 0.00 Acres

Strathcona, Edmonton, AB

RSM H14 Goldmine!\*\* Build up to 16 units on this infill lot. Existing 1927 house is tenant-occupied (providing immediate cash flow during planning). Exceptional redevelopment opportunity in established area.

Built in 1927

#### **Exterior**

Exterior Wood, Stucco

Exterior Features Back Lane

Roof Asphalt Shingles

Construction Wood, Stucco

Foundation Concrete Perimeter