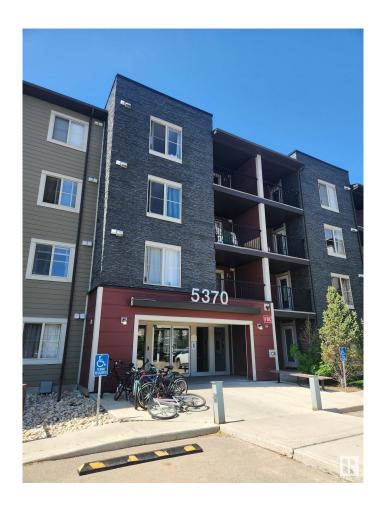

# \$185,000 - 5370 Chappelle Road, Edmonton

MLS® #E4439880

### \$185,000

1 Bedroom, 2.00 Bathroom, 844 sqft Condo / Townhouse on 0.00 Acres

Chappelle Area, Edmonton, AB

"Civil Enforcement Sale" Tenant occupied investment property being sold "Sight Unseen, Where-Is, As-Is". The subject property is purported to be in good condition with 1 bedroom + Den, 2 bathrooms, and Rental income of \$1525/mth (mth to mth lease) which includes use of the titled underground parking stall. Tenants must be assumed as Consolidated Civil Enforcement will Not conduct an eviction. All information and measurements have been obtained from the Tax Assessment, old MLS, a recent Appraisal and/or assumed, and could not be confirmed. "The measurements represented do not imply they are in accordance with the Residential Measurement Standard in Alberta". There is NO ACCESS to the property, drive-by's only and please respect both the Owner's and Tenant's situation.

# **Community Information**

Address 5370 Chappelle Road

Area Edmonton

Subdivision Chappelle Area

City Edmonton
County ALBERTA

Province AB

Postal Code T6W 3L5