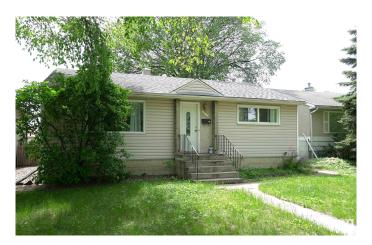

#### \$435,000

3 Bedroom, 2.00 Bathroom, 945 sqft Single Family on 0.00 Acres

Hazeldean, Edmonton, AB

INVESTOR!! FIRST TIME HOME BUYER!! Don't miss out on this fantastic opportunity. Location, Location, Location!!! Nestled in the desirable neighborhood of Hazeldean you can't go wrong. With two bedrooms above grade, full bath, large eat in kitchen and living room there is plenty of room for everyone. Basement is fully finished and set up as an in-law suite. Located on a beautiful tree lined street with Ideal transportation routes and close to just about everything! Large South facing backyard with oversized single garage. Welcome Home.

Type Single Family

Sub-Type Detached Single Family

Style Bungalow

Status Active

#### **Exterior**

Exterior Wood, Stucco, Vinyl

Exterior Features Back Lane, Fenced, Flat Site, Landscaped, Low Maintenance

Landscape, Playground Nearby, Public Transportation, Schools,

**Shopping Nearby** 