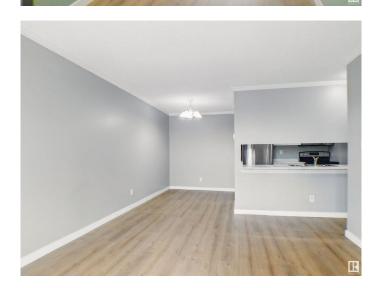

### \$124,900

1 Bedroom, 1.00 Bathroom, 653 sqft Condo / Townhouse on 0.00 Acres

Clareview Town Centre, Edmonton, AB

Updated 653 sq ft 1-bed, 1-bath condo is perfect for first-time buyers, professionals, students, or investors. Features new laminate flooring, recent paint, and a south-facing balcony. The open-concept living area is bright, with a modern kitchen boasting ample cabinetry and appliances. The spacious bedroom fits a king bed, with a large closet and in-suite storage. Enjoy a 4-pc bathroom, in-suite laundry, and Telus fibre internet. Steps from Clareview LRT, Clareview Village shops, dining, and recreation center. Low condo fees, trending down due to strong management and reserve fund, include maintenance. Includes 1 covered parking stall. View today! Information deemed reliable but not guaranteed