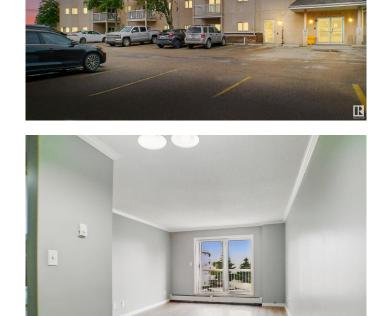

### \$124,900

1 Bedroom, 1.00 Bathroom, 653 sqft Condo / Townhouse on 0.00 Acres

Clareview Town Centre, Edmonton, AB

Updated 653 sq ft 1-bed, 1-bath condo is perfect for first-time buyers, professionals, students, or investors. Features new laminate flooring, recent paint, and a south-facing balcony. The open-concept living area is bright, with a modern kitchen boasting ample cabinetry and appliances. The spacious bedroom fits a king bed, with a large closet and in-suite storage. Enjoy a 4-pc bathroom, in-suite laundry, and Telus fibre internet. Steps from Clareview LRT, Clareview Village shops, dining, and recreation center. Low condo fees, trending down due to strong management and reserve fund, include maintenance. Includes 1 covered parking stall. View today! Information deemed reliable but not guaranteed

## **Community Information**

Address 4210 139 Avenue

Area Edmonton

Subdivision Clareview Town Centre

City Edmonton
County ALBERTA

Province AB

Postal Code T5Y 2W6

**Amenities** 