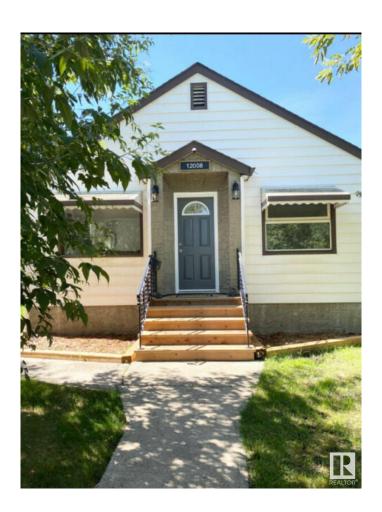

## \$349,900 - 12008 64 Street, Edmonton

MLS® #E4440041

## \$349,900

3 Bedroom, 2.00 Bathroom, 768 sqft Single Family on 0.00 Acres

Montrose (Edmonton), Edmonton, AB

INVESTOR ALERT! This bungalow with basement suite sits on a OVERSIZED LOT - providing ample options for re-development OR great starter home with in-law suite. Huge detached double garage with additional RV parking inside the fenced back yard as well as FOUR ADDITIONAL PARKING SPACES outside the fenced lot. Home has been nicely updated and will not disappoint!

Built in 1947