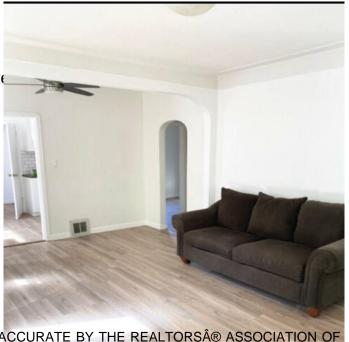

## \$349,900

3 Bedroom, 2.00 Bathroom, 768 sqft Single Family on 0.00 Acres

Montrose (Edmonton), Edmonton, AB

INVESTOR ALERT! This bungalow with basement suite sits on a OVERSIZED LOT - providing ample options for re-development OR great starter home with in-law suite. Huge detached double garage with additional RV parking inside the fenced back yard as well as FOUR ADDITIONAL PARKING SPACES outside the fenced lot. Home has been nicely updated and will not disappoint!

Has Basement Yes

Basement Full, Finished

**Exterior** 

Exterior Wood, Stucco, Vinyl

Exterior Features Back Lane, Fenced, Private

**Shopping Nearby** 

Roof Asphalt Shingles

Construction Wood, Stucco, Vinyl