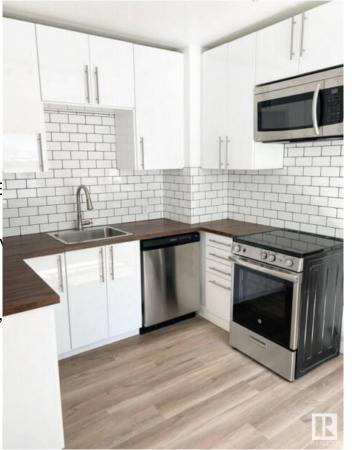

## \$349,900

3 Bedroom, 2.00 Bathroom, 768 sqft Single Family on 0.00 Acres

Montrose (Edmonton), Edmonton, AB

INVESTOR ALERT! This bungalow with basement suite sits on a OVERSIZED LOT - providing ample options for re-development OR great starter home with in-law suite. Huge detached double garage with additional RV parking inside the fenced back yard as well as FOUR ADDITIONAL PARKING SPACES outside the fenced lot. Home has been nicely updated and will not disappoint!

Amenities Off Street Parking, Parking-E

Parking Spaces 7

Parking Double Garage Detached, Ov

Interior

Appliances Dishwasher-Built-In, Dryer,

Window Coverings

Heating Forced Air-1, Natural Gas

Stories 2