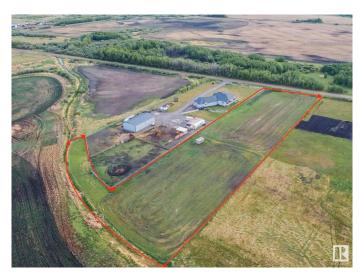

#### \$285,000

0 Bedroom, 0.00 Bathroom, Rural on 2.99 Acres

None, Rural Sturgeon County, AB

Discover your dream home on a peaceful, fully fenced 2.99-acre property—just 10 minutes from North Edmonton and Anthony Henday Drive. This serene oasis offers the perfect balance of quiet country living with the convenience of nearby city amenities. Enjoy space, privacy, and accessibility all in one exceptional location.

## Exterior

Exterior Features Fenced, Flat Site, See Remarks