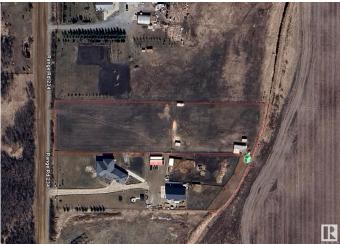

#### \$285,000

0 Bedroom, 0.00 Bathroom, Rural on 2.99 Acres

None, Rural Sturgeon County, AB

Discover your dream home on a peaceful, fully fenced 2.99-acre property—just 10 minutes from North Edmonton and Anthony Henday Drive. This serene oasis offers the perfect balance of quiet country living with the convenience of nearby city amenities. Enjoy space, privacy, and accessibility all in one exceptional location.

## Exterior

Exterior Features Fenced, Flat Site, See Remarks