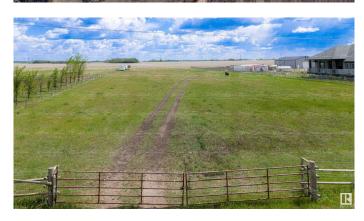

#### \$285,000

0 Bedroom, 0.00 Bathroom, Rural on 2.99 Acres

None, Rural Sturgeon County, AB

Discover your dream home on a peaceful, fully fenced 2.99-acre property—just 10 minutes from North Edmonton and Anthony Henday Drive. This serene oasis offers the perfect balance of quiet country living with the convenience of nearby city amenities. Enjoy space, privacy, and accessibility all in one exceptional location.

## Exterior

Exterior Features Fenced, Flat Site, See Remarks