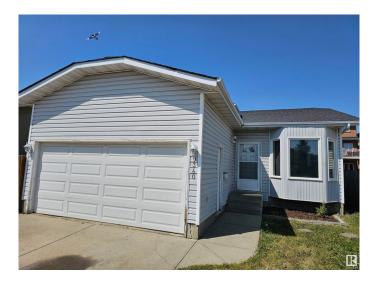

#### \$419.900

3 Bedroom, 2.00 Bathroom, 1,078 sqft Single Family on 0.00 Acres

Lago Lindo, Edmonton, AB

1078 SqFt 3 bedroom, 2 bath 4 level split with Double Attached Garage situated in a mature neighborhood of "Lago Lingo." The Family room has a woodburning "Fireplace" and "Vaulted Ceiling." Main floor laminate, good size Kitchen features a "Skylight," main bath features a bay window, a soaker tub and a separate shower with connecting door to master bath.\* The roof shingles, the furnace and HWT are newer. All 4 levels are finished except the laundry/Furnace room.\* Fully fenced backyard with huge 2 tiered deck. A great home in a superior location! Quick possession possible!

### **Amenities**

Amenities Closet Organizers, Deck, Exterior Walls- 2"x6", No Animal Home, No

Smoking Home, Skylight, Vaulted Ceiling

Parking Spaces 4

Parking Double Garage Attached, Insulated

#### **Exterior**

Exterior Wood, Vinyl

Exterior Features Fenced, Landscaped, No Back Lane, Playground Nearby, Public

Transportation, Schools, Shopping Nearby

Roof Asphalt Shingles

Construction Wood, Vinyl

Foundation Concrete Perimeter