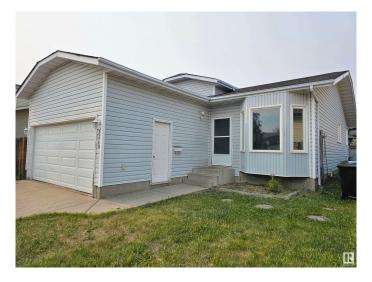

#### \$419.900

3 Bedroom, 2.00 Bathroom, 1,078 sqft Single Family on 0.00 Acres

Lago Lindo, Edmonton, AB

1078 SqFt 3 bedroom, 2 bath 4 level split with Double Attached Garage situated in a mature neighborhood of "Lago Lingo." The Family room has a woodburning "Fireplace" and "Vaulted Ceiling." Main floor laminate, good size Kitchen features a "Skylight," main bath features a bay window, a soaker tub and a separate shower with connecting door to master bath.\* The roof shingles, the furnace and HWT are newer. All 4 levels are finished except the laundry/Furnace room.\* Fully fenced backyard with huge 2 tiered deck. A great home in a superior location! Quick possession possible!

### **Amenities**

Amenities Closet Organizers, Deck, Exterior Walls- 2"x6", No Animal Home, No

Smoking Home, Skylight, Vaulted Ceiling

Parking Spaces 4

Parking Double Garage Attached, Insulated

#### **Exterior**

Exterior Wood, Vinyl

Exterior Features Fenced, Landscaped, No Back Lane, Playground Nearby, Public

Transportation, Schools, Shopping Nearby

Roof Asphalt Shingles

Construction Wood, Vinyl

Foundation Concrete Perimeter