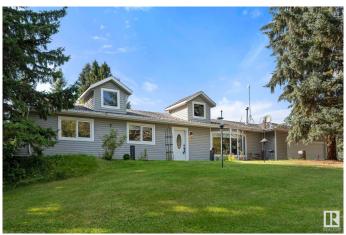

#### \$819.900

5 Bedroom, 3.00 Bathroom, 1,916 sqft Rural on 4.77 Acres

Meridian Estates (Parkland), Rural Parkland County, AB

Pride of ownership shines as you arrive at this beautifully maintained 4.77-acre property. Tucked away in a quiet cul-de-sac with easy access to Hwy 779, this private acreage offers the perfect blend of peaceful country living and modern convenience. The spacious home features 5 bedrooms, 2 full kitchens, 2 laundry rooms, a workout room, and a fully finished walkout basementâ€"ideal for extended family or multi-generational living. Recently renovated, including a brand new Aerobic Treatment System coming this month! it's move-in ready with plenty of room to grow. The heated, insulated double attached garage and large heated shop add incredible functionality. Outside, enjoy ample space for entertaining, RVs, trailers, and toys. Surrounded by open fields, this property offers true privacy and space to breathe.

### **Exterior**

Exterior Wood

Exterior Features Backs Onto Park/Trees, Landscaped, Treed Lot

Construction Wood

Foundation Concrete Perimeter