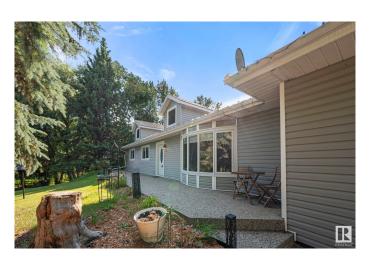

#### \$819.900

5 Bedroom, 3.00 Bathroom, 1,916 sqft Rural on 4.77 Acres

Meridian Estates (Parkland), Rural Parkland County, AB

Pride of ownership shines as you arrive at this beautifully maintained 4.77-acre property. Tucked away in a quiet cul-de-sac with easy access to Hwy 779, this private acreage offers the perfect blend of peaceful country living and modern convenience. The spacious home features 5 bedrooms, 2 full kitchens, 2 laundry rooms, a workout room, and a fully finished walkout basementâ€"ideal for extended family or multi-generational living. Recently renovated, including a brand new Aerobic Treatment System coming this month! it's move-in ready with plenty of room to grow. The heated, insulated double attached garage and large heated shop add incredible functionality. Outside, enjoy ample space for entertaining, RVs, trailers, and toys. Surrounded by open fields, this property offers true privacy and space to breathe.

### **Exterior**

Exterior Wood

Exterior Features Backs Onto Park/Trees, Landscaped, Treed Lot

Construction Wood

Foundation Concrete Perimeter