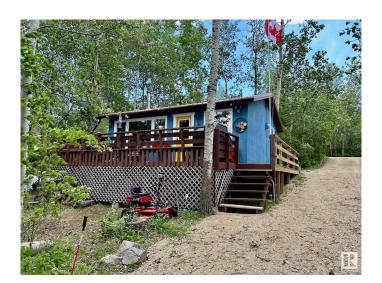

# \$218,000

1 Bedroom, 0.00 Bathroom, 490 sqft Rural on 0.18 Acres

Hastings Lake, Rural Strathcona County, AB

Two cozy rustic cabins on lakefront property (lake is receding so property is big) Main Cabin 1 - One bedroom, rustic tongue and groove pine throughout, red tin roof, large front and back decks with view of lake from back deck. Sleeps 4. High end woodstove keeps the cabin warm at -35. Propane stovetop and sink with RV pump and water heater. Heated outhouse with heated seat. Outdoor hot water shower (under construction) Cabin 2 - The Bunkie. Double bunk beds and two singles in loft (sleeps 6). Great for guests, kids or grandkids. Front and side decks with covered outdoor kitchen area. Small private outhouse attached. Deck looking out onto the lake and firepit areas. Hastings Lake - It is receding and is a bird sanctuary, great for canoeing or boating, and activities!