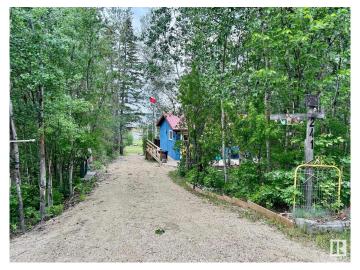

# \$218,000

1 Bedroom, 0.00 Bathroom, 490 sqft Rural on 0.18 Acres

Hastings Lake, Rural Strathcona County, AB

Two cozy rustic cabins on lakefront property (lake is receding so property is big) Main Cabin 1 - One bedroom, rustic tongue and groove pine throughout, red tin roof, large front and back decks with view of lake from back deck. Sleeps 4. High end woodstove keeps the cabin warm at -35. Propane stovetop and sink with RV pump and water heater. Heated outhouse with heated seat. Outdoor hot water shower (under construction) Cabin 2 - The Bunkie. Double bunk beds and two singles in loft (sleeps 6). Great for guests, kids or grandkids. Front and side decks with covered outdoor kitchen area. Small private outhouse attached. Deck looking out onto the lake and firepit areas. Hastings Lake - It is receding and is a bird sanctuary, great for canoeing or boating, and activities!