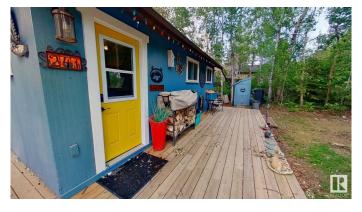

# \$218,000

1 Bedroom, 0.00 Bathroom, 490 sqft Rural on 0.18 Acres

Hastings Lake, Rural Strathcona County, AB

Two cozy rustic cabins on lakefront property (lake is receding so property is big) Main Cabin 1 - One bedroom, rustic tongue and groove pine throughout, red tin roof, large front and back decks with view of lake from back deck. Sleeps 4. High end woodstove keeps the cabin warm at -35. Propane stovetop and sink with RV pump and water heater. Heated outhouse with heated seat. Outdoor hot water shower (under construction) Cabin 2 - The Bunkie. Double bunk beds and two singles in loft (sleeps 6). Great for guests, kids or grandkids. Front and side decks with covered outdoor kitchen area. Small private outhouse attached. Deck looking out onto the lake and firepit areas. Hastings Lake - It is receding and is a bird sanctuary, great for canoeing or boating, and activities!