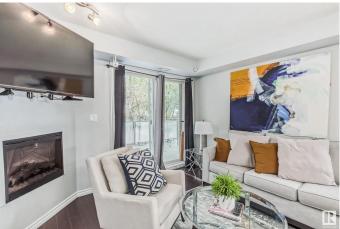

## \$226,777

2 Bedroom, 2.00 Bathroom, 854 sqft Condo / Townhouse on 0.00 Acres

Central Mcdougall, Edmonton, AB

This cozy, 2 bed/2 bath, 854 sq ft unit is well lit with natural light due to its private corner location. It features A/C, a fireplace, stainless steel appliances, as well as a large wrap-around patio that is great for outdoor living and enjoying the city views. Your new home awaits in a vibrant neighborhood surrounded by the Ice District/Rogers Place Arena, MacEwan University, the LRT, and popular dining spots like the Lingnan, & Brew and Bloom. Additionally, the property offers heated underground parking; a valuable feature during the winter months in Edmonton. This property is popular due to its location and proximity to amenities. Come take a look!