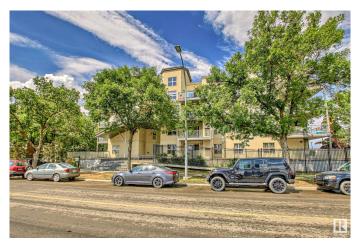

## \$226,777 - 115 10118 106 Ave, Edmonton

MLS® #E4440360

## \$226,777

2 Bedroom, 2.00 Bathroom, 854 sqft Condo / Townhouse on 0.00 Acres

Central Mcdougall, Edmonton, AB

This cozy, 2 bed/2 bath, 854 sq ft unit is well lit with natural light due to its private corner location. It features A/C, a fireplace, stainless steel appliances, as well as a large wrap-around patio that is great for outdoor living and enjoying the city views. Your new home awaits in a vibrant neighborhood surrounded by the Ice District/Rogers Place Arena, MacEwan University, the LRT, and popular dining spots like the Lingnan, & Brew and Bloom. Additionally, the property offers heated underground parking; a valuable feature during the winter months in Edmonton. This property is popular due to its location and proximity to amenities. Come take a look!