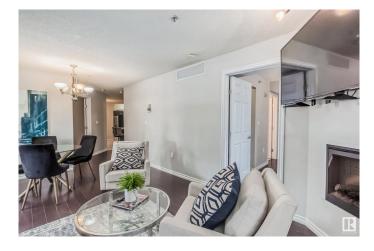

## \$226,777

2 Bedroom, 2.00 Bathroom, 854 sqft Condo / Townhouse on 0.00 Acres

Central Mcdougall, Edmonton, AB

This cozy, 2 bed/2 bath, 854 sq ft unit is well lit with natural light due to its private corner location. It features A/C, a fireplace, stainless steel appliances, as well as a large wrap-around patio that is great for outdoor living and enjoying the city views. Your new home awaits in a vibrant neighborhood surrounded by the Ice District/Rogers Place Arena, MacEwan University, the LRT, and popular dining spots like the Lingnan, & Brew and Bloom. Additionally, the property offers heated underground parking; a valuable feature during the winter months in Edmonton. This property is popular due to its location and proximity to amenities. Come take a look!