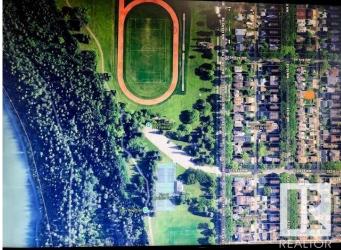

#### \$464,900

4 Bedroom, 1.00 Bathroom, 1,257 sqft Single Family on 0.00 Acres

Forest Heights (Edmonton), Edmonton, AB

Unbeatable Location in Forest Heights! Just one block from the stunning River Valley and Forest Heights Park, and minutes from downtown via a quick bridge crossing. This unbeatable location combines nature, convenience, and community. Located in a prime infill area surrounded by mature trees and new development, this property is perfect for families, investors, or developers. Owned by the original homeowner, this charming bungalow situated on a lush, tree-lined street with mature landscaping you simply won't find in new developments. The property features a living room, good size kitchen, and a large main-floor bathroom with a walk-in shower. A thoughtfully designed family room addition (2000) brings in extra living along with updated electrical and plumbing. The basement has a separate entrance with 2 extra bedroomsâ€"ideal for a future suite or extended family. Add a single garage and an amazing flower garden. Forest Heights has it allâ€"location, charm, and long-term value.