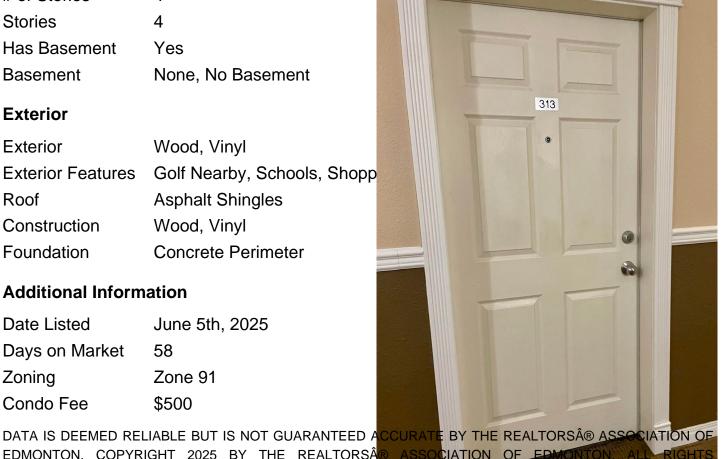

# of Stories 4 Stories 4

Yes Has Basement

Basement None, No Basement

#### **Exterior**

Wood, Vinyl Exterior

**Exterior Features** Golf Nearby, Schools, Shopp

Roof **Asphalt Shingles** 

Construction Wood, Vinyl

Foundation Concrete Perimeter

#### **Additional Information**

Date Listed June 5th, 2025

Days on Market 58

Zone 91 Zoning

Condo Fee \$500

EDMONTON. COPYRIGHT 2025 BY THE REALTORS® ASSOCIATION OF EDMONTON. ALL RIGHTS RESERVED. Trademarks are owned or controlled by the Canadian Real Estat estate professionals who are members of CREA (REALTORS provide (MLS®, Multiple Listing Service®)