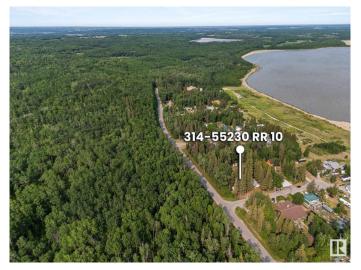

## \$265,000

2 Bedroom, 0.50 Bathroom, 533 sqft Rural on 0.48 Acres

Pine Sands, Rural Sturgeon County, AB

Private Treed Double Lot with 4-Season cabin at Sandy Beach. Escape to this secluded double lot nestled in the trees at Sandy Beach, offering the perfect blend of privacy and potential. This quiet, peaceful property includes a fully furnished 2 bedroom, 1 bathroom 4 season trailer ready for year round enjoyment. Enjoy outdoor living around the massive fire pit, or retreat to the heated shop, ideal as a poker room or cozy gathering space. Additional features include a shower house, two storage sheds, a woodshed, and RV hookups for guests. A running motorhome is also included, perfect for extra space or future adventures. Whether you're looking for a weekend getaway, a full-time retreat, or a beautiful lot to build your dream cabin or home, this property offers endless possibilities.

## **Community Information**

Address 55230 Rge Road 10

Area Rural Sturgeon County

Subdivision Pine Sands

City Rural Sturgeon County

County ALBERTA

Province AB

Postal Code T8R 0K4

### **Exterior**

Exterior Features Corner Lot, Lake Access Property, Recreation Use, Treed Lot

Foundation See Remarks