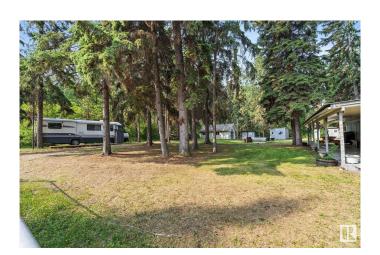

## \$265,000

2 Bedroom, 0.50 Bathroom, 533 sqft Rural on 0.48 Acres

Pine Sands, Rural Sturgeon County, AB

Private Treed Double Lot with 4-Season cabin at Sandy Beach. Escape to this secluded double lot nestled in the trees at Sandy Beach, offering the perfect blend of privacy and potential. This quiet, peaceful property includes a fully furnished 2 bedroom, 1 bathroom 4 season trailer ready for year round enjoyment. Enjoy outdoor living around the massive fire pit, or retreat to the heated shop, ideal as a poker room or cozy gathering space. Additional features include a shower house, two storage sheds, a woodshed, and RV hookups for guests. A running motorhome is also included, perfect for extra space or future adventures. Whether you're looking for a weekend getaway, a full-time retreat, or a beautiful lot to build your dream cabin or home, this property offers endless possibilities.

## **Community Information**

Address 55230 Rge Road 10

Area Rural Sturgeon County

Subdivision Pine Sands

City Rural Sturgeon County

County ALBERTA

Province AB

Postal Code T8R 0K4

### **Exterior**

Exterior Features Corner Lot, Lake Access Property, Recreation Use, Treed Lot

Foundation See Remarks