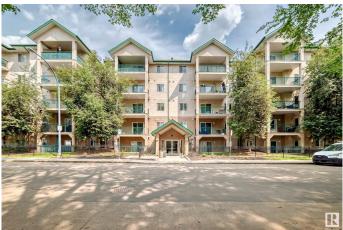

#### \$135,000

1 Bedroom, 2.00 Bathroom, 820 sqft Condo / Townhouse on 0.00 Acres

Parkdale (Edmonton), Edmonton, AB

This spacious third floor east facing unit comes with one-bedroom plus (large) den, two full baths and one energized parking stall. Open concept design. Huge master bedroom with a pass through cloth closet and a full four piece bath. A decent size den which can be easily converted into a second bedroom. Quiet east facing patio. L shaped kitchen with abundance of storage cabinets with an island. In suite laundry with storage room. Plenty of visitor parking stalls to accommodate your quests. This complex is conveniently located. Walking distance to grocery store, restaurants, coffee shops, LRT, Commonwealth Stadium and much more. Condo fees which include heat, water and parking stall. This is affordable living for a first-time buyer or could be a great addition to a rental portfolio. Act quickly!

# **Community Information**

| Address<br>Area<br>Subdivision<br>City<br>County<br>Province<br>Postal Code | 11325 83 Street<br>Edmonton<br>Parkdale (Edmonton)<br>Edmonton<br>ALBERTA<br>AB<br>T5B 4W5                                              |
|-----------------------------------------------------------------------------|-----------------------------------------------------------------------------------------------------------------------------------------|
| Amenities                                                                   |                                                                                                                                         |
| Amenities                                                                   | On Street Parking, No Animal Home, No Smoking Home,<br>Parking-Visitor, Patio                                                           |
| Parking                                                                     | Stall                                                                                                                                   |
| Interior                                                                    |                                                                                                                                         |
| Interior Features<br>Appliances<br>Heating                                  | ensuite bathroom<br>Dishwasher-Built-In, Hood Fan, Refrigerator, Stacked Washer/Dryer,<br>Stove-Electric<br>Baseboard, Hot Water, Water |
| # of Stories                                                                | 4                                                                                                                                       |
| Stories                                                                     | 1                                                                                                                                       |
| Has Basement                                                                | Yes                                                                                                                                     |
| Basement                                                                    | None, No Basement                                                                                                                       |
| Exterior                                                                    |                                                                                                                                         |

## Exterior

| Exterior          | Wood, Stucco                                                                   |
|-------------------|--------------------------------------------------------------------------------|
| Exterior Features | Landscaped, Playground Nearby, Public Transportation, Schools, Shopping Nearby |
| Roof              | Asphalt Shingles                                                               |
| Construction      | Wood, Stucco                                                                   |
| Foundation        | Concrete Perimeter                                                             |