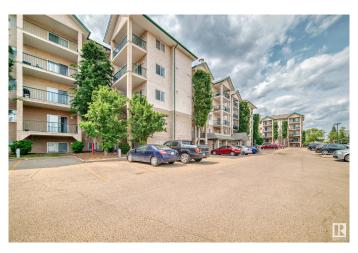

#### \$135,000

1 Bedroom, 2.00 Bathroom, 820 sqft Condo / Townhouse on 0.00 Acres

Parkdale (Edmonton), Edmonton, AB

This spacious third floor east facing unit comes with one-bedroom plus (large) den, two full baths and one energized parking stall. Open concept design. Huge master bedroom with a pass through cloth closet and a full four piece bath. A decent size den which can be easily converted into a second bedroom. Quiet east facing patio. L shaped kitchen with abundance of storage cabinets with an island. In suite laundry with storage room. Plenty of visitor parking stalls to accommodate your quests. This complex is conveniently located. Walking distance to grocery store, restaurants, coffee shops, LRT, Commonwealth Stadium and much more. Condo fees which include heat, water and parking stall. This is affordable living for a first-time buyer or could be a great addition to a rental portfolio. Act quickly!

# **Community Information**

| Address<br>Area<br>Subdivision<br>City<br>County<br>Province<br>Postal Code | 11325 83 Street<br>Edmonton<br>Parkdale (Edmonton)<br>Edmonton<br>ALBERTA<br>AB<br>T5B 4W5                                              |
|-----------------------------------------------------------------------------|-----------------------------------------------------------------------------------------------------------------------------------------|
| Amenities                                                                   |                                                                                                                                         |
| Amenities                                                                   | On Street Parking, No Animal Home, No Smoking Home,<br>Parking-Visitor, Patio                                                           |
| Parking                                                                     | Stall                                                                                                                                   |
| Interior                                                                    |                                                                                                                                         |
| Interior Features<br>Appliances<br>Heating                                  | ensuite bathroom<br>Dishwasher-Built-In, Hood Fan, Refrigerator, Stacked Washer/Dryer,<br>Stove-Electric<br>Baseboard, Hot Water, Water |
| # of Stories                                                                | 4                                                                                                                                       |
| Stories                                                                     | 1                                                                                                                                       |
| Has Basement                                                                | Yes                                                                                                                                     |
| Basement                                                                    | None, No Basement                                                                                                                       |
| Exterior                                                                    |                                                                                                                                         |

## Exterior

| Exterior          | Wood, Stucco                                                                   |
|-------------------|--------------------------------------------------------------------------------|
| Exterior Features | Landscaped, Playground Nearby, Public Transportation, Schools, Shopping Nearby |
| Roof              | Asphalt Shingles                                                               |
| Construction      | Wood, Stucco                                                                   |
| Foundation        | Concrete Perimeter                                                             |