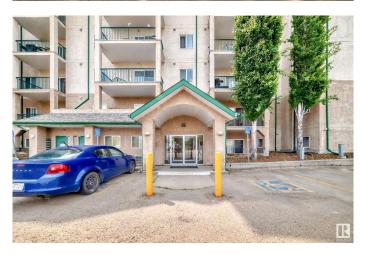

#### \$135,000

1 Bedroom, 2.00 Bathroom, 820 sqft Condo / Townhouse on 0.00 Acres

Parkdale (Edmonton), Edmonton, AB

This spacious third floor east facing unit comes with one-bedroom plus (large) den, two full baths and one energized parking stall. Open concept design. Huge master bedroom with a pass through cloth closet and a full four piece bath. A decent size den which can be easily converted into a second bedroom. Quiet east facing patio. L shaped kitchen with abundance of storage cabinets with an island. In suite laundry with storage room. Plenty of visitor parking stalls to accommodate your quests. This complex is conveniently located. Walking distance to grocery store, restaurants, coffee shops, LRT, Commonwealth Stadium and much more. Condo fees which include heat, water and parking stall. This is affordable living for a first-time buyer or could be a great addition to a rental portfolio. Act quickly!

# **Community Information**

| Address<br>Area<br>Subdivision<br>City<br>County<br>Province<br>Postal Code | 11325 83 Street<br>Edmonton<br>Parkdale (Edmonton)<br>Edmonton<br>ALBERTA<br>AB<br>T5B 4W5                                              |
|-----------------------------------------------------------------------------|-----------------------------------------------------------------------------------------------------------------------------------------|
| Amenities                                                                   |                                                                                                                                         |
| Amenities                                                                   | On Street Parking, No Animal Home, No Smoking Home,<br>Parking-Visitor, Patio                                                           |
| Parking                                                                     | Stall                                                                                                                                   |
| Interior                                                                    |                                                                                                                                         |
| Interior Features<br>Appliances<br>Heating                                  | ensuite bathroom<br>Dishwasher-Built-In, Hood Fan, Refrigerator, Stacked Washer/Dryer,<br>Stove-Electric<br>Baseboard, Hot Water, Water |
| # of Stories                                                                | 4                                                                                                                                       |
| Stories                                                                     | 1                                                                                                                                       |
| Has Basement                                                                | Yes                                                                                                                                     |
| Basement                                                                    | None, No Basement                                                                                                                       |
| Exterior                                                                    |                                                                                                                                         |