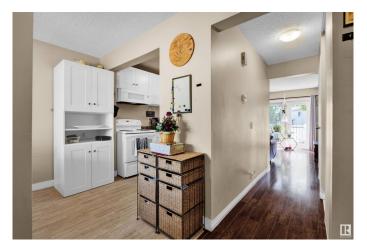

# \$242,500

3 Bedroom, 1.50 Bathroom, 1,150 sqft Condo / Townhouse on 0.00 Acres

Minchau, Edmonton, AB

Move-in ready townhouse condo in desirable Minchau! This 3-bedroom home features a renovated galley kitchen, updated flooring, and a bright, functional layout. Enjoy a private, fully fenced yardâ€"perfect for pets, kids, or summer BBQs. Major updates include a newer furnace and hot water tank for added peace of mind. Located close to schools, parks, shopping, and transit, this home is ideal for families, first-time buyers, or investors. Looking for a tenanted property? The current tenant is exceptional and would love to stay, making this a great turnkey investment opportunity. Don't miss out on this affordable and well-maintained gem in a quiet, family-friendly community!

## Interior

Appliances Dishwasher-Built-In, Dryer, Microwave Hood Fan, Refrigerator,

Stove-Electric, Washer

Heating Forced Air-1, Natural Gas

Stories 3

Has Basement Yes

Basement Full, Finished