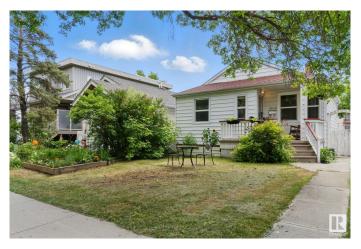

## \$415,000

2 Bedroom, 2.00 Bathroom, 666 sqft Single Family on 0.00 Acres

Strathcona, Edmonton, AB

This cute and charming Strathcona bungalow offers a flexible layout in one of Edmonton's most walkable and desirable neighbourhoods. The main floor features a bright one-bedroom layout with a spacious living room, plus a large kitchen and dining area. The lower level includes a second kitchen, oversized bedroom, full bathroom, and generous living space. The backyard is fully landscaped with a huge deck, large shed, and single garage. Located just steps from Whyte Ave, the U of A, Mill Creek Ravine, markets, and the river valley, this move-in ready home is a rare find in a timeless location.

## **Essential Information**

MLS® # E4440719 Price \$415,000

Bedrooms 2
Bathrooms 2.00
Full Baths 2

Square Footage 666

Acres 0.00

Year Built 1946

Type Single Family

Sub-Type Detached Single Family

### **Exterior**

Exterior Wood, Metal

Exterior Features Back Lane, Fenced, Landscaped, Playground Nearby, Schools,

**Shopping Nearby** 

Roof Asphalt Shingles

Construction Wood, Metal

Foundation Concrete Perimeter