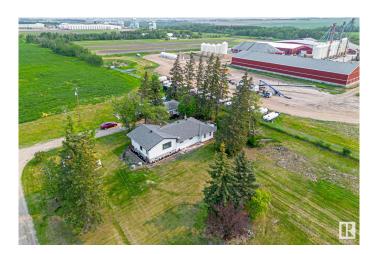

# \$499.900

4 Bedroom, 2.00 Bathroom, 1,687 sqft Rural on 5.29 Acres

None, Rural Sturgeon County, AB

Welcome to this beautiful 5.29-acre property located just off HWY 651 between Legal and HWY 2! This spacious one-level home offers over 2,000 sq ft of living space and includes a detached oversized double garage. Inside you'll find 4 bedrooms, 2 full bathrooms, two large living areas, and two separate kitchens! The basement has been newly renovated, featuring an additional bedroom and rec room. The garage also includes a gas hook-up to the building. Additional upgrades to the home include a newer furnace, hot water tank, and a new roof. This property is zoned COUNTRY RESIDENTIAL and INDUSTRIALâ€"making it ideal for a home-based business, future development, or hobby farm!

#### **Essential Information**

MLS® # E4440807 Price \$499,900

Bedrooms 4

Bathrooms 2.00

Full Baths 2

Year Built

Square Footage 1,687

Acres 5.29