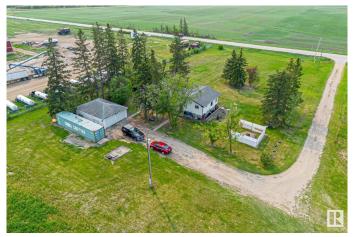

# \$499.900

4 Bedroom, 2.00 Bathroom, 1,687 sqft Rural on 5.29 Acres

None, Rural Sturgeon County, AB

Welcome to this beautiful 5.29-acre property located just off HWY 651 between Legal and HWY 2! This spacious one-level home offers over 2,000 sq ft of living space and includes a detached oversized double garage. Inside you'll find 4 bedrooms, 2 full bathrooms, two large living areas, and two separate kitchens! The basement has been newly renovated, featuring an additional bedroom and rec room. The garage also includes a gas hook-up to the building. Additional upgrades to the home include a newer furnace, hot water tank, and a new roof. This property is zoned COUNTRY RESIDENTIAL and INDUSTRIALâ€"making it ideal for a home-based business, future development, or hobby farm!

#### **Exterior**

Exterior Wood

Exterior Features Flat Site, Level Land

Construction Wood

Foundation Concrete Perimeter