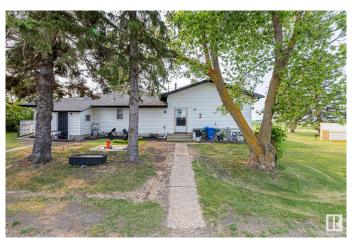

# \$499.900

4 Bedroom, 2.00 Bathroom, 1,687 sqft Rural on 5.29 Acres

None, Rural Sturgeon County, AB

Welcome to this beautiful 5.29-acre property located just off HWY 651 between Legal and HWY 2! This spacious one-level home offers over 2,000 sq ft of living space and includes a detached oversized double garage. Inside you'll find 4 bedrooms, 2 full bathrooms, two large living areas, and two separate kitchens! The basement has been newly renovated, featuring an additional bedroom and rec room. The garage also includes a gas hook-up to the building. Additional upgrades to the home include a newer furnace, hot water tank, and a new roof. This property is zoned COUNTRY RESIDENTIAL and INDUSTRIALâ€"making it ideal for a home-based business, future development, or hobby farm!

### **Amenities**

Features Deck