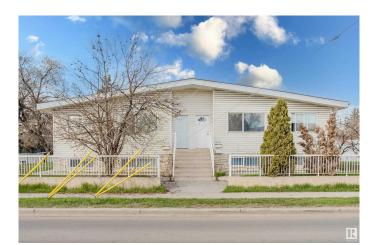

## \$699,900

10 Bedroom, 4.00 Bathroom, 2,436 sqft Single Family on 0.00 Acres

Killarney, Edmonton, AB

Investor Alert! Opportunity knocks with this spacious side-by-side duplex in Killarney, offering two large upper units with their own private entrances and generous layouts. Each basement features an additional 3 bedrooms, kitchen, 4-piece bath, and laundry. High ceilings and plenty of storage enhance the livability across all spaces. Perfectly positioned near 97 Street amenities, a local strip mall, and key commuter routes like Downtown, Yellowhead Trail, Anthony Henday, and 127 Ave. A solid buy in a central, high-demand neighborhood!

# **Community Information**

Address 9516 - 9518 127 Avenue

Area Edmonton
Subdivision Killarney
City Edmonton
County ALBERTA

Province AB

Postal Code T5E 0B6

#### **Exterior**

Exterior Wood, Vinyl

Exterior Features Corner Lot, Fenced, Shopping Nearby, See Remarks

Roof Asphalt Shingles

Construction Wood, Vinyl

Foundation Concrete Perimeter