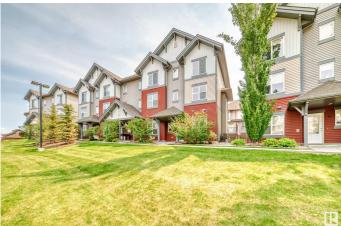

## \$361,900

2 Bedroom, 2.50 Bathroom, 1,537 sqft Condo / Townhouse on 0.00 Acres

Walker, Edmonton, AB

This immaculate end unit townhouse has an incredible design with over 1,500 saft of living space. It features a large living room with a 9 foot ceiling, lots of natural light, and a spacious kitchen equipped with stainless steel appliances, granite countertops, very large island, built in buffet with a wine cooler, and pantry. This floor also has a 2 piece bathroom and large deck. Upstairs you will find two spacious primary bedrooms with two full bath ensuites and plenty of closet space. The washer and dryer are conveniently located in the upper floor. Other bonuses included are the double attached garage and a central A/C for hot summer days. The amenities include a clubhouse (social room and gym), visitor parking, lake access and more. Located in Walker Lakes only minutes from south common and the international airport. Move in ready!