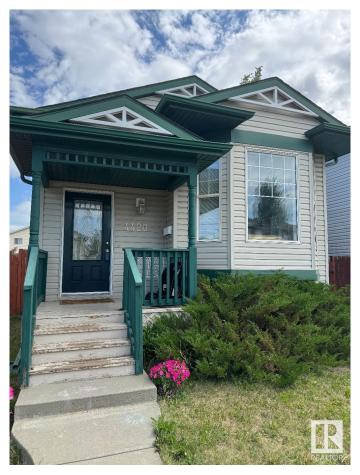

# \$364,900 - 4420 150 Avenue, Edmonton

MLS® #E4440872

## \$364,900

5 Bedroom, 2.00 Bathroom, 1,070 sqft Single Family on 0.00 Acres

Miller, Edmonton, AB

Super cute family home in quiet area of Edmonton! Great neighbourhood, with many amenities close by, this house is perfect for your growing family! Vaulted ceilings make the main floor feel open and airy! Primary bedroom along with 2 additional bedrooms, eat-in kitchen, and large living room make this a welcoming space for all! The basement has two additional bedrooms, a large family room/den so the kids can have their space too! Easy to clean with laminate flooring throughout! Large fenced yard, with ample parking space in the back, large enough to fit a garage eventually! Great value, in a great neighbourhood- what more could you ask for?

## **Community Information**

Address 4420 150 Avenue

Area Edmonton

Subdivision Miller

City Edmonton
County ALBERTA

Province AB

Postal Code T5Y 2Z9

#### **Exterior**

Exterior Wood, Vinyl

Exterior Features Back Lane, Cul-De-Sac, Fenced, Flat Site, No Through Road, Paved

Lane, Public Transportation, Shopping Nearby

Roof Asphalt Shingles

Construction Wood, Vinyl