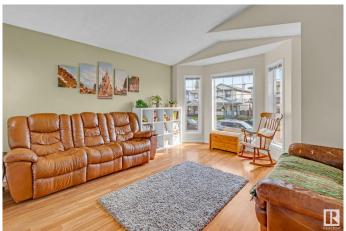

## \$364,900

5 Bedroom, 2.00 Bathroom, 1,070 sqft Single Family on 0.00 Acres

Miller, Edmonton, AB

Super cute family home in quiet area of Edmonton! Great neighbourhood, with many amenities close by, this house is perfect for your growing family! Vaulted ceilings make the main floor feel open and airy! Primary bedroom along with 2 additional bedrooms, eat-in kitchen, and large living room make this a welcoming space for all! The basement has two additional bedrooms, a large family room/den so the kids can have their space too! Easy to clean with laminate flooring throughout! Large fenced yard, with ample parking space in the back, large enough to fit a garage eventually! Great value, in a great neighbourhood- what more could you ask for?

### Interior

Appliances Dishwasher-Built-In, Dryer, Refrigerator, Stove-Electric, Washer

Heating Forced Air-1, Natural Gas

Stories 2

Has Basement Yes

Basement Full, Finished