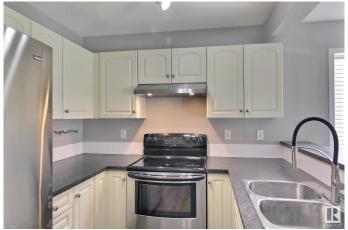

## \$289,000

3 Bedroom, 1.50 Bathroom, 1,084 sqft Condo / Townhouse on 0.00 Acres

Ellerslie, Edmonton, AB

Wonderful townhome in Stonebridge offers modern design and functionality with an open-concept main floor. Kitchen features brand new countertops and stainless-steel appliances and connects to a living room with gas fireplace and lots of natural light. Upstairs, you'll find three large bedrooms, including a master suite with a walk-in closet. The unfinished basement offers plenty of storage and future development potential. Furnace, HWT and kitchen appliances replaced in 2022. Attached single garage and parking pad for an extra vehicle. Shopping and dining nearby and quick access to the airport. This home is perfect for a family or investment opportunity. Some pictures are virtually staged.

## Interior

Appliances Dishwasher-Built-In, Dryer, Hood Fan, Refrigerator, Stove-Electric,

Washer

Heating Forced Air-1, Natural Gas

Stories 2

Has Basement Yes

Basement Full, Unfinished