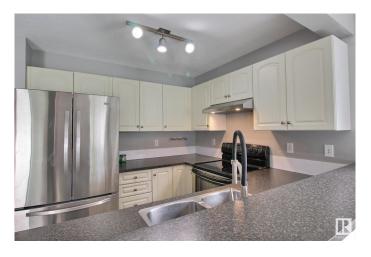

## \$289,000

3 Bedroom, 1.50 Bathroom, 1,084 sqft Condo / Townhouse on 0.00 Acres

Ellerslie, Edmonton, AB

Wonderful townhome in Stonebridge offers modern design and functionality with an open-concept main floor. Kitchen features brand new countertops and stainless-steel appliances and connects to a living room with gas fireplace and lots of natural light. Upstairs, you'll find three large bedrooms, including a master suite with a walk-in closet. The unfinished basement offers plenty of storage and future development potential. Furnace, HWT and kitchen appliances replaced in 2022. Attached single garage and parking pad for an extra vehicle. Shopping and dining nearby and quick access to the airport. This home is perfect for a family or investment opportunity. Some pictures are virtually staged.

## Interior

Appliances Dishwasher-Built-In, Dryer, Hood Fan, Refrigerator, Stove-Electric,

Washer

Heating Forced Air-1, Natural Gas

Stories 2

Has Basement Yes

Basement Full, Unfinished