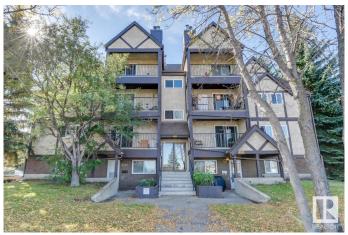

#### \$149,900

2 Bedroom, 1.00 Bathroom, 804 sqft Condo / Townhouse on 0.00 Acres

Grandin, St. Albert, AB

Renovated 2 bedroom, 1 bathroom condo! This is a great starter/investment. There is direct access from the sidewalk so easy to carry groceries in from the car! There is laminate flooring throughout the living, dining and bedrooms. The kitchen also has newer cabinets, countertops and flooring as well. Both bedrooms are very spacious and bathroom has had recent renovations as well. Huge storage closet for all seasonal activities as well! Comes with 1 outside parking stall but there is underground parking available as well. Very well maintained condo complex. Across the street are restaurants and shopping galore! Public transportation is just a few steps away. Come see this condo today!

Type Condo / Townhouse

Sub-Type Lowrise Apartment

Style Single Level Apartment

Status Active

## **Community Information**

Address 6011 Tudor Glen

Area St. Albert
Subdivision Grandin
City St. Albert
County ALBERTA

Province AB

Postal Code T8N 3V4