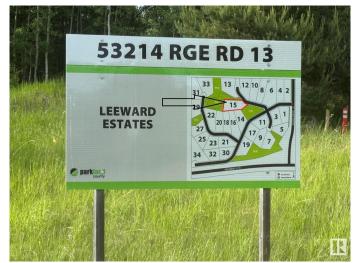

#### \$179,900

0 Bedroom, 0.00 Bathroom, Rural on 2.85 Acres

Leeward Estates, Rural Parkland County, AB

LEEWARD ESTATES .. Range Road 13 ,, just north of Hwy 16 ,, west of Stony Plain ,, #15 is a 2.85 Acre opportunity .. Access via north cul-de-sac first right into subdivision… fairly level approach… trees to the rear and right… natural wetland/pond to the left…Varied Building options ,, Gas & Power @ Property Line ,, Cistern & Septic System New Owners Responsibility ,, Leeward Estates, in Parkland County, west of Stony Plain.