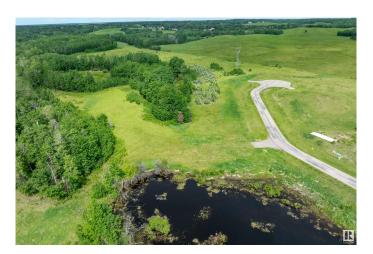

#### \$179,900

0 Bedroom, 0.00 Bathroom, Rural on 2.85 Acres

Leeward Estates, Rural Parkland County, AB

LEEWARD ESTATES .. Range Road 13 ,, just north of Hwy 16 ,, west of Stony Plain ,, #15 is a 2.85 Acre opportunity .. Access via north cul-de-sac first right into subdivision… fairly level approach… trees to the rear and right… natural wetland/pond to the left…Varied Building options ,, Gas & Power @ Property Line ,, Cistern & Septic System New Owners Responsibility ,, Leeward Estates, in Parkland County, west of Stony Plain.

# **Community Information**

Address 53214 Rge Road 13

Area Rural Parkland County

Subdivision Leeward Estates

City Rural Parkland County

County ALBERTA

Province AB

Postal Code T7Y 0C1