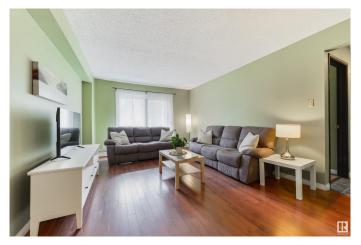

## \$119,900

1 Bedroom, 1.00 Bathroom, 617 sqft Condo / Townhouse on 0.00 Acres

WîhkwÃantôwin, Edmonton, AB

Close to Grant MacEwan, downtown and the Brewery District, this location is unbeatable! This third floor condo has been well maintained, and the laminate, linoleum and paint have been updated in recent years. This turnkey property features a galley kitchen with refreshed cabinets & countertops and a dedicated dining area. The living room is large with plenty of potential layout options. Enjoy a spacious master bedroom, fit for a queen or king sized bed! This condo also features in-suite laundry with a space saving washer/dryer combo. This location is ideal for students and young professionals who want to enjoy all that Oliver has to offer with many of the city's top restaurants, retail, and entertainment venues just a short walk away!