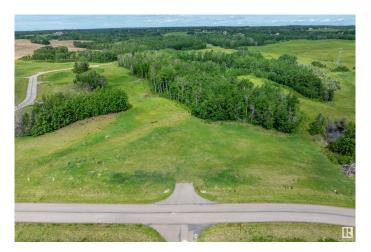

#### \$179,900

0 Bedroom, 0.00 Bathroom, Rural on 2.23 Acres

Leeward Estates, Rural Parkland County, AB

LEEWARD ESTATES .. Range Road 13 ,, just north of Hwy 16 ,, west of Stony Plain ,, #14 is a 2.23 Acre opportunity .. Level lot with deep slope to the leftâ€! Trees to the left and right and toward the rearâ€! Good open lot with more than one building site. Varied Building options ,, Leeward Estates, in Parkland County, west of Stony Plain.