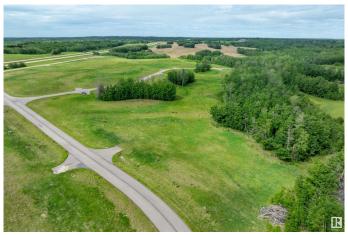

#### \$179,900

0 Bedroom, 0.00 Bathroom, Rural on 2.23 Acres

Leeward Estates, Rural Parkland County, AB

LEEWARD ESTATES .. Range Road 13 ,, just north of Hwy 16 ,, west of Stony Plain ,, #14 is a 2.23 Acre opportunity .. Level lot with deep slope to the leftâ€! Trees to the left and right and toward the rearâ€! Good open lot with more than one building site. Varied Building options ,, Leeward Estates, in Parkland County, west of Stony Plain.