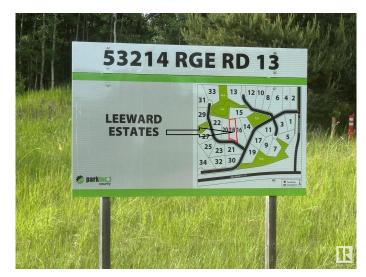

#### \$179,900

0 Bedroom, 0.00 Bathroom, Rural on 2.01 Acres

Leeward Estates, Rural Parkland County, AB

LEEWARD ESTATES .. Range Road 13 ,, just north of Hwy 16 ,, west of Stony Plain ,, #18 is a 2.01 Acre opportunity .. Lot surrounded by trees with a clearing in the middleâ€! Sharper rise to the leftâ€!Varied Building options ,, Gas & Power @ Property Line ,, Cistern & Septic System New Owner Responsibility ,, Leeward Estates, in Parkland County, west of Stony Plain.

# **Community Information**

Address 53214 Rge Road 13
Area Rural Parkland County

Subdivision Leeward Estates

City Rural Parkland County

County ALBERTA

Province AB

Postal Code T7Y 0C1