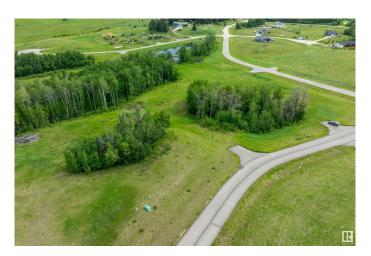

#### \$179,900

0 Bedroom, 0.00 Bathroom, Rural on 2.01 Acres

Leeward Estates, Rural Parkland County, AB

LEEWARD ESTATES .. Range Road 13 ,, just north of Hwy 16 ,, west of Stony Plain ,, #18 is a 2.01 Acre opportunity .. Lot surrounded by trees with a clearing in the middleâ€! Sharper rise to the leftâ€!Varied Building options ,, Gas & Power @ Property Line ,, Cistern & Septic System New Owner Responsibility ,, Leeward Estates, in Parkland County, west of Stony Plain.