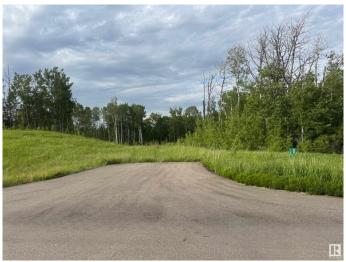

#### \$179,900

0 Bedroom, 0.00 Bathroom, Rural on 2.01 Acres

Leeward Estates, Rural Parkland County, AB

LEEWARD ESTATES .. Range Road 13 ,, just north of Hwy 16 ,, west of Stony Plain ,, #18 is a 2.01 Acre opportunity .. Lot surrounded by trees with a clearing in the middleâ€! Sharper rise to the leftâ€!Varied Building options ,, Gas & Power @ Property Line ,, Cistern & Septic System New Owner Responsibility ,, Leeward Estates, in Parkland County, west of Stony Plain.