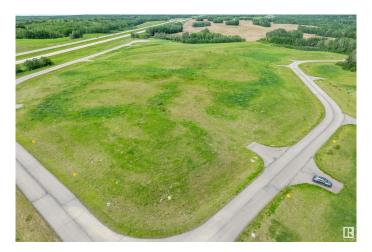

#### \$179,900

0 Bedroom, 0.00 Bathroom, Rural on 2.08 Acres

Leeward Estates, Rural Parkland County, AB

LEEWARD ESTATES .. Range Road 13 ,, just north of Hwy 16 ,, west of Stony Plain ,, #20 is at the crossroads .. being a 2.08 Acre opportunity .. Lot rises quickly to the right and to the leftâ€l Straight ahead into the centre of lot is likely the highest point in the subdivisionâ€l No trees on this lot making several options for building location ,, Gas & Power @ Property Line ,, Cistern & Septic System New Owner Responsibility ,, Leeward Estates, in Parkland County, west of Stony Plain.