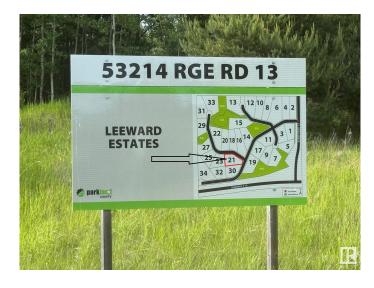

#### \$179,900

0 Bedroom, 0.00 Bathroom, Rural on 2.08 Acres

Leeward Estates, Rural Parkland County, AB

LEEWARD ESTATES .. Range Road 13 ,, just north of Hwy 16 ,, west of Stony Plain ,, #20 is at the crossroads .. being a 2.08 Acre opportunity .. Lot rises quickly to the right and to the leftâ€l Straight ahead into the centre of lot is likely the highest point in the subdivisionâ€l No trees on this lot making several options for building location ,, Gas & Power @ Property Line ,, Cistern & Septic System New Owner Responsibility ,, Leeward Estates, in Parkland County, west of Stony Plain.

## **Community Information**

Address 53214 Rge Road 13
Area Rural Parkland County

Subdivision Leeward Estates

City Rural Parkland County

County ALBERTA

Province AB

Postal Code T7Y 0C1