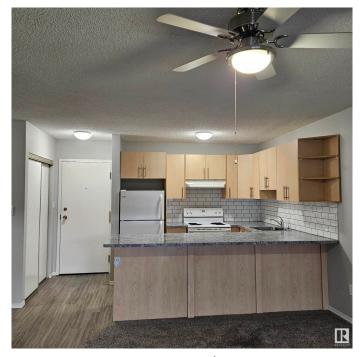

#### \$124,500

1 Bedroom, 1.00 Bathroom, 644 sqft Condo / Townhouse on 0.00 Acres

Pollard Meadows, Edmonton, AB

BRIGHT TOP FLOOR UNIT! This gorgeous one-bedroom, one-bathroom suite is ideally located in Millwoods Terrace. Completely renovated a few years ago, this unit received new counters, cabinets, doors & flooring. This unit has a huge open kitchen & peninsula connected to the living room. The suite also has a spacious screen-enclosed balcony & a large in-suite storage room. The building has an elevator & laundry facilities are located on the same floor. Easy access to the Anthony Henday. Close to all amenities: public library, rec centre, shopping, transit, schools, hospitals & parks - don't miss out on this great opportunity!

#### Interior

Appliances Dishwasher-Built-In, Fan-Ceiling, Hood Fan, Refrigerator, Stove-Electric,

Window Coverings

Heating Hot Water, Natural Gas