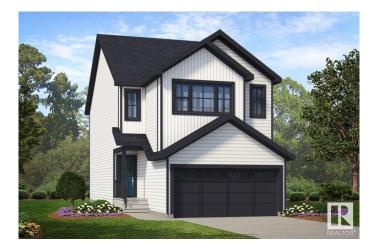

#### \$574,900

3 Bedroom, 2.50 Bathroom, 1,856 sqft Single Family on 0.00 Acres

Rosenthal (Edmonton), Edmonton, AB

Welcome to one of City Home's most desirable floorplans, the Castor, in the new and blooming neighbourhood of Rosemont! Enjoy new-build luxury in the 1856 sqr ft two storey home with double attached garage with finishings and style sure to impress. The open-concept main floor features an executive kitchen with built-in cooktop, oven, microwave, walk-through pantry, quartz island, and stylish black fixtures. Upstairs you'll find a central bonus room, full bath, and 3 bedrooms including a spacious primary with 5pc ensuite and walk-in closet. Designed with suite potential in mind, this home includes side entry and a 9' foundation. Home is currently under construction and slated to be completed October 2025. \*\* Exterior colours may differ from rendering, taxes and HOA TBD. Interior photos are of a similar home & model, and final finishings and colours may vary.

### Exterior

| Exterior          | Wood, Vinyl                                                        |
|-------------------|--------------------------------------------------------------------|
| Exterior Features | Flat Site, Golf Nearby, No Back Lane, Not Fenced, Not Landscaped,  |
|                   | Playground Nearby, Public Transportation, Schools, Shopping Nearby |
| Roof              | Asphalt Shingles                                                   |
| Construction      | Wood, Vinyl                                                        |
| Foundation        | Concrete Perimeter                                                 |