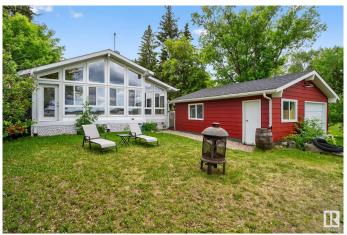

### \$317,500

3 Bedroom, 1.00 Bathroom, 1,178 sqft Rural on 0.27 Acres

Pine Sands, Rural Sturgeon County, AB

Welcome home, to this beautiful lakefront property just south of Sandy Beach, nestled in the serene and welcoming community of Pine Sands!!! This charming three-bedroom, one-bathroom bungalow sits on just under 1/3 of an acre and offers stunning, unobstructed views of the lake. Cozy up by your wood burning fireplace in the winter, and unwind with a glass of wine in your bright and spacious sunroom on those warmer summer days!!! Enjoy scenic walking trails for days, or take an ATV ride along the shore! Recent upgrades include a newer hot water tank, furnace, and shinglesâ€"providing modern comfort and reliability. A spacious double detached garage offers ample storage for vehicles, toys, or tools, adding to the convenience of lakeside living. Don't miss out on this opportunity to own a slice of heaven!!