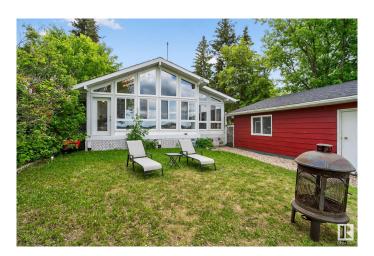

### \$317,500

3 Bedroom, 1.00 Bathroom, 1,178 sqft Rural on 0.27 Acres

Pine Sands, Rural Sturgeon County, AB

Welcome home, to this beautiful lakefront property just south of Sandy Beach, nestled in the serene and welcoming community of Pine Sands!!! This charming three-bedroom, one-bathroom bungalow sits on just under 1/3 of an acre and offers stunning, unobstructed views of the lake. Cozy up by your wood burning fireplace in the winter, and unwind with a glass of wine in your bright and spacious sunroom on those warmer summer days!!! Enjoy scenic walking trails for days, or take an ATV ride along the shore! Recent upgrades include a newer hot water tank, furnace, and shinglesâ€"providing modern comfort and reliability. A spacious double detached garage offers ample storage for vehicles, toys, or tools, adding to the convenience of lakeside living. Don't miss out on this opportunity to own a slice of heaven!!