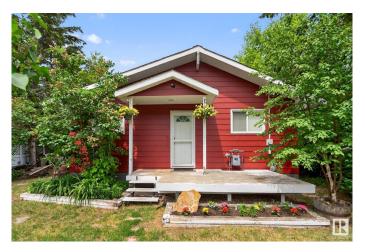

### \$317,500

3 Bedroom, 1.00 Bathroom, 1,178 sqft Rural on 0.27 Acres

Pine Sands, Rural Sturgeon County, AB

Welcome home, to this beautiful lakefront property just south of Sandy Beach, nestled in the serene and welcoming community of Pine Sands!!! This charming three-bedroom, one-bathroom bungalow sits on just under 1/3 of an acre and offers stunning, unobstructed views of the lake. Cozy up by your wood burning fireplace in the winter, and unwind with a glass of wine in your bright and spacious sunroom on those warmer summer days!!! Enjoy scenic walking trails for days, or take an ATV ride along the shore! Recent upgrades include a newer hot water tank, furnace, and shinglesâ€"providing modern comfort and reliability. A spacious double detached garage offers ample storage for vehicles, toys, or tools, adding to the convenience of lakeside living. Don't miss out on this opportunity to own a slice of heaven!!