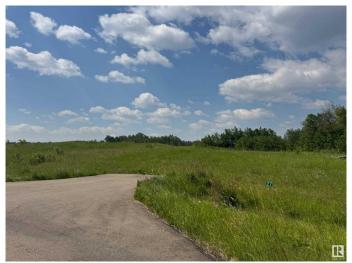

#### \$179,900

0 Bedroom, 0.00 Bathroom, Rural on 2.00 Acres

Leeward Estates, Rural Parkland County, AB

LEEWARD ESTATES .. Range Road 13 ,, just north of Hwy 16 ,, west of Stony Plain ,, #27 is a 2 Acre opportunity .. Lot rises at the approach higher to the leftâ€l lower to the rightâ€l group of trees on the right and at the rear of this lot..., open spaceâ€l high pointsâ€l good walkout basement opportunity ,, Paved Roads .. Gas and Power at Property Line. Cistern and Septic Field New Owner Responsibility ,, Leeward Estates, in Parkland County, west of Stony Plain.