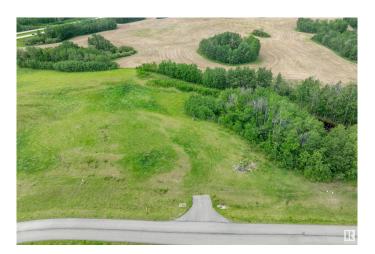

#### \$179,900

0 Bedroom, 0.00 Bathroom, Rural on 2.00 Acres

Leeward Estates, Rural Parkland County, AB

LEEWARD ESTATES .. Range Road 13 ,, just north of Hwy 16 ,, west of Stony Plain ,, #27 is a 2 Acre opportunity .. Lot rises at the approach higher to the leftâ€l lower to the rightâ€l group of trees on the right and at the rear of this lot..., open spaceâ€l high pointsâ€l good walkout basement opportunity ,, Paved Roads .. Gas and Power at Property Line. Cistern and Septic Field New Owner Responsibility ,, Leeward Estates, in Parkland County, west of Stony Plain.