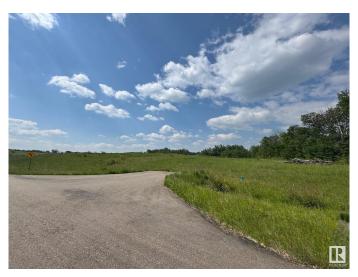

#### \$179,900

0 Bedroom, 0.00 Bathroom, Rural on 2.00 Acres

Leeward Estates, Rural Parkland County, AB

LEEWARD ESTATES .. Range Road 13 ,, just north of Hwy 16 ,, west of Stony Plain ,, #27 is a 2 Acre opportunity .. Lot rises at the approach higher to the leftâ€l lower to the rightâ€l group of trees on the right and at the rear of this lot..., open spaceâ€l high pointsâ€l good walkout basement opportunity ,, Paved Roads .. Gas and Power at Property Line. Cistern and Septic Field New Owner Responsibility ,, Leeward Estates, in Parkland County, west of Stony Plain.