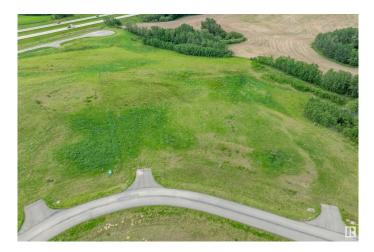

## \$179,900

0 Bedroom, 0.00 Bathroom, Rural on 2.00 Acres

Leeward Estates, Rural Parkland County, AB

LEEWARD ESTATES .. Range Road 13 ,, just north of Hwy 16 ,, west of Stony Plain ,, #25 is a 2 Acre opportunity .. Lot rises at the approach higher to the leftâ€l lower to the rightâ€l group of trees on the right and at the rear of this lot.., open spaceâ€l high pointsâ€l good walkout basement opportunity ,, Gas & Power at Property Line ,, Septic Field & Cistern New Owner Responsibility ,, Paved Roads .. Leeward Estates, in Parkland County, west of Stony Plain.