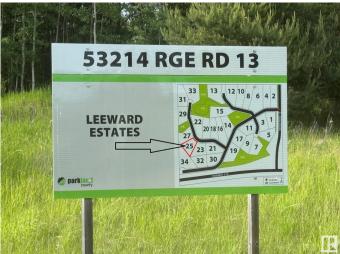

## \$179,900

0 Bedroom, 0.00 Bathroom, Rural on 2.00 Acres

Leeward Estates, Rural Parkland County, AB

LEEWARD ESTATES .. Range Road 13 ,, just north of Hwy 16 ,, west of Stony Plain ,, #25 is a 2 Acre opportunity .. Lot rises at the approach higher to the leftâ€l lower to the rightâ€l group of trees on the right and at the rear of this lot.., open spaceâ€l high pointsâ€l good walkout basement opportunity ,, Gas & Power at Property Line ,, Septic Field & Cistern New Owner Responsibility ,, Paved Roads .. Leeward Estates, in Parkland County, west of Stony Plain.

# **Community Information**

| 53214 Rge Road 13     |
|-----------------------|
| Rural Parkland County |
| Leeward Estates       |
| Rural Parkland County |
| ALBERTA               |
| AB                    |
|                       |