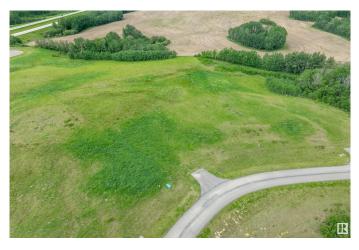

## \$179,900

0 Bedroom, 0.00 Bathroom, Rural on 2.00 Acres

Leeward Estates, Rural Parkland County, AB

LEEWARD ESTATES .. Range Road 13 ,, just north of Hwy 16 ,, west of Stony Plain ,, #25 is a 2 Acre opportunity .. Lot rises at the approach higher to the leftâ€l lower to the rightâ€l group of trees on the right and at the rear of this lot.., open spaceâ€l high pointsâ€l good walkout basement opportunity ,, Gas & Power at Property Line ,, Septic Field & Cistern New Owner Responsibility ,, Paved Roads .. Leeward Estates, in Parkland County, west of Stony Plain.