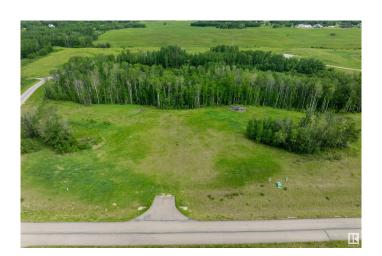

#### \$179,900

0 Bedroom, 0.00 Bathroom, Rural on 2.08 Acres

Leeward Estates, Rural Parkland County, AB

LEEWARD ESTATES .. Range Road 13 ,, just north of Hwy 16 ,, west of Stony Plain ,, #20 a 2.08 Acre opportunity .. From paved approach lot rises toward the centreâ€l bordered by trees at the rearâ€l fairly gentle sloping land to the right and to the leftâ€l Varied Building options ,, Cistern & Septic Field New Owner Responsibility .. Paved Roads .. Gas & Power @ property line ,, Leeward Estates, in Parkland County, west of Stony Plain.

# **Community Information**

Address 53214 Rge Road 13

Area Rural Parkland County

Subdivision Leeward Estates

City Rural Parkland County

County ALBERTA

Province AB

Postal Code T7Y 0C1