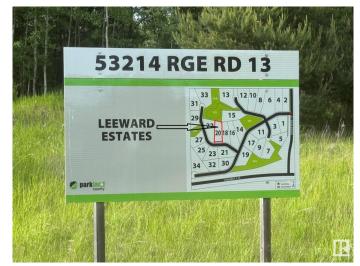

#### \$179,900

0 Bedroom, 0.00 Bathroom, Rural on 2.08 Acres

Leeward Estates, Rural Parkland County, AB

LEEWARD ESTATES .. Range Road 13 ,, just north of Hwy 16 ,, west of Stony Plain ,, #20 a 2.08 Acre opportunity .. From paved approach lot rises toward the centreâ€l bordered by trees at the rearâ€l fairly gentle sloping land to the right and to the leftâ€l Varied Building options ,, Cistern & Septic Field New Owner Responsibility .. Paved Roads .. Gas & Power @ property line ,, Leeward Estates, in Parkland County, west of Stony Plain.