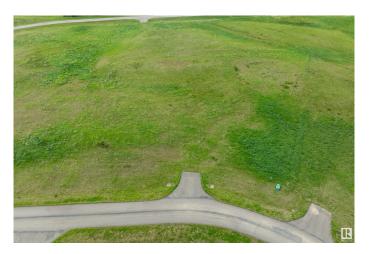

#### \$179,900

0 Bedroom, 0.00 Bathroom, Rural on 2.08 Acres

Leeward Estates, Rural Parkland County, AB

EEWARD ESTATES .. Range Road 13 ,, just north of Hwy 16 ,, west of Stony Plain ,, #23 is a 2.08 Acre opportunity .. High lotâ€! considerable rise toward the centre and to the leftâ€! One of higher lots in the subdivisionâ€! no trees on this propertyâ€! ,, Gas & Power at Property Line ,, Septic Field & Cistern New Owner Responsibility ,, Paved Roads .. Leeward Estates, in Parkland County, west of Stony Plain.