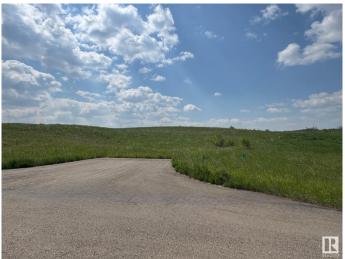

#### \$179,900

0 Bedroom, 0.00 Bathroom, Rural on 2.08 Acres

Leeward Estates, Rural Parkland County, AB

EEWARD ESTATES .. Range Road 13 ,, just north of Hwy 16 ,, west of Stony Plain ,, #23 is a 2.08 Acre opportunity .. High lotâ€! considerable rise toward the centre and to the leftâ€! One of higher lots in the subdivisionâ€! no trees on this propertyâ€! ,, Gas & Power at Property Line ,, Septic Field & Cistern New Owner Responsibility ,, Paved Roads .. Leeward Estates, in Parkland County, west of Stony Plain.