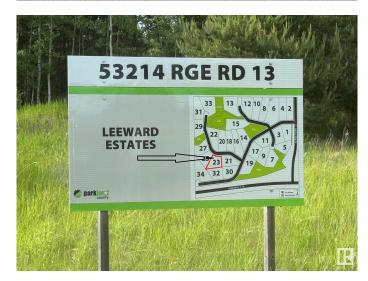

#### \$179,900

0 Bedroom, 0.00 Bathroom, Rural on 2.08 Acres

Leeward Estates, Rural Parkland County, AB

EEWARD ESTATES .. Range Road 13 ,, just north of Hwy 16 ,, west of Stony Plain ,, #23 is a 2.08 Acre opportunity .. High lotâ€! considerable rise toward the centre and to the leftâ€! One of higher lots in the subdivisionâ€! no trees on this propertyâ€! ,, Gas & Power at Property Line ,, Septic Field & Cistern New Owner Responsibility ,, Paved Roads .. Leeward Estates, in Parkland County, west of Stony Plain.

## **Community Information**

Address 53214 Rge Road 13

Area Rural Parkland County

Subdivision Leeward Estates

City Rural Parkland County

County ALBERTA

Province AB

Postal Code T7Y 0C1