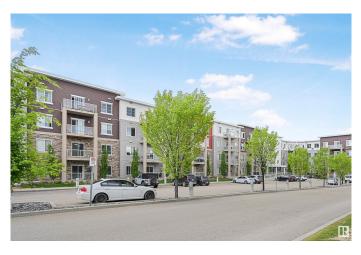

## \$218,800

1 Bedroom, 1.00 Bathroom, 766 sqft Condo / Townhouse on 0.00 Acres

Walker, Edmonton, AB

ATTN first-time homebuyers & investors. Welcome to Village at Walker Lake. This spacious open-concept one-bedroom condo w/ a walk-in closet & den allows an abundance of natural light. This home features air conditioning, 9â€<sup>TM</sup> ceilings, a chefâ€<sup>TM</sup>s kitchen with stainless steel appliances & quartz countertops, in-suite laundry & underground heated parking & storage. This well-maintained complex offers visitor parking & is conveniently located near shopping, walking trails & Lake. It also has quick proximity to Anthony Henday, South Common, schools & public transportation. A must-see!

| Status                    | Active                                                                                                                                |  |
|---------------------------|---------------------------------------------------------------------------------------------------------------------------------------|--|
| Community Information     |                                                                                                                                       |  |
| Address                   | 812 Welsh Drive                                                                                                                       |  |
| Area                      | Edmonton                                                                                                                              |  |
| Subdivision               | Walker                                                                                                                                |  |
| City                      | Edmonton                                                                                                                              |  |
| County                    | ALBERTA                                                                                                                               |  |
| Province                  | AB                                                                                                                                    |  |
| Postal Code               | T6X 1Y7                                                                                                                               |  |
| Amenities                 |                                                                                                                                       |  |
| Amenities                 | Patio, Storage Cage                                                                                                                   |  |
| Parking                   | Underground                                                                                                                           |  |
| Interior                  |                                                                                                                                       |  |
| Appliances                | Air Conditioner-Window, Dishwasher-Built-In, Microwave Hood Fan, Refrigerator, Stacked Washer/Dryer, Stove-Electric, Window Coverings |  |
| Heating                   | Hot Water, Natural Gas                                                                                                                |  |
| # of Stories              | 4                                                                                                                                     |  |
| Stories                   | 4                                                                                                                                     |  |
| Has Basement              | Yes                                                                                                                                   |  |
| Basement                  | None, No Basement                                                                                                                     |  |
| Exterior                  |                                                                                                                                       |  |
| Exterior                  | Wood, Vinyl                                                                                                                           |  |
| Exterior Features<br>Roof | Airport Nearby, Landscaped, Public Transportation, Shopping Nearby<br>Asphalt Shingles                                                |  |