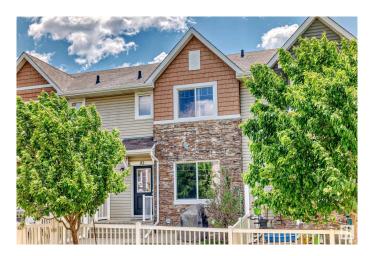

### \$311,000

3 Bedroom, 2.50 Bathroom, 1,283 sqft Condo / Townhouse on 0.00 Acres

Tamarack, Edmonton, AB

Welcome to this beautifully maintained 1,282 sq. ft. condo townhouse with a double attached garage, built in 2012 and still showing like new. This bright and functional home features a cozy living room with hardwood flooring, a modern kitchen with a large island and elegant cabinetry, and 2.5 bathrooms. Upstairs offers three spacious bedrooms, including a generous primary suite. Enjoy the benefits of a tankless hot water system and low-maintenance condo living. Ideally located close to schools, parks, shopping, and all amenities - perfect for families, professionals, or investors.

Year Built 2012

Type Condo / Townhouse

Sub-Type Townhouse

Style 2 Storey
Status Active

#### **Exterior**

Exterior Wood, Vinyl

Exterior Features Flat Site, Park/Reserve, Playground Nearby, Public Transportation,

Schools, Shopping Nearby, See Remarks

Roof Asphalt Shingles

Construction Wood, Vinyl