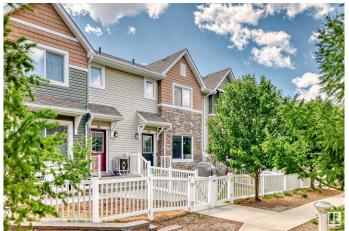

### \$311,000

3 Bedroom, 2.50 Bathroom, 1,283 sqft Condo / Townhouse on 0.00 Acres

Tamarack, Edmonton, AB

Welcome to this beautifully maintained 1,282 sq. ft. condo townhouse with a double attached garage, built in 2012 and still showing like new. This bright and functional home features a cozy living room with hardwood flooring, a modern kitchen with a large island and elegant cabinetry, and 2.5 bathrooms. Upstairs offers three spacious bedrooms, including a generous primary suite. Enjoy the benefits of a tankless hot water system and low-maintenance condo living. Ideally located close to schools, parks, shopping, and all amenities - perfect for families, professionals, or investors.

#### Interior

Interior Features ensuite bathroom

Appliances Dishwasher-Built-In, Dryer, Hood Fan, Refrigerator, Stove-Electric,

Washer, Window Coverings

Heating Forced Air-1, Natural Gas

Stories 2

Has Basement Yes