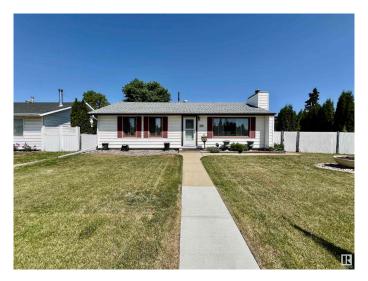

#### \$359,900

3 Bedroom, 1.00 Bathroom, 1,040 sqft Single Family on 0.00 Acres

Killarney, Edmonton, AB

Super upgraded and wonderful bungalow in Killarney! Super sized lot, original family home and well loved. This bungalow has substantial kitchen renovations done in 2014. Fantastic fixtures bathroom renovation done in 2015, new flooring trim newer furnace. This lot is 601 m² with the utility lot included newer shingles in 2020, newer garage roof 2023, beautiful landscaping and beautiful newer, wraparound sun deck built in 2016. Double heated garage with single door. Located one block away from the elementary school, park, playground and rink. What a wonderful starter home for the young family.

#### **Essential Information**

MLS® # E4441413 Price \$359,900

Bedrooms 3
Bathrooms 1.00

Full Baths 1

Square Footage 1,040 Acres 0.00 Year Built 1958

Type Single Family

Sub-Type Detached Single Family

Style Bungalow