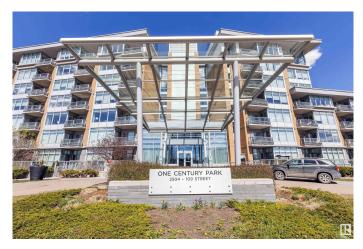

# \$254,900 - 2504 109 Street, Edmonton

MLS® #E4441505

#### \$254,900

1 Bedroom, 1.00 Bathroom, 767 sqft Condo / Townhouse on 0.00 Acres

Ermineskin, Edmonton, AB

Discover this beautiful 1-bedroom condo in sought after One Century Park. A concrete, pet friendly building with no units above for added privacy and quiet. This bright and stylish unit offers air conditioning, in-suite laundry, granite countertops throughout and a cozy electric fireplace for year round comfort. The open-concept living area is bathed in natural light from expansive south facing windows and leads to a private balcony with sweeping views. The spacious bedroom features a walk through closet with direct access to a sleek 4-piece bathroom. Additional highlights include titled underground parking, a separate storage cage and access to an on-site fitness center. Ideally located just steps from the LRT, shopping, restaurants and major routes like Anthony Henday, this home is perfect for professionals, first-time buyers or investors looking for a high potential opportunity.

# **Community Information**

| Address     | 2504 109 Street |
|-------------|-----------------|
| Area        | Edmonton        |
| Subdivision | Ermineskin      |
| City        | Edmonton        |
| County      | ALBERTA         |
| Province    | AB              |
| Postal Code | T6J 2H3         |