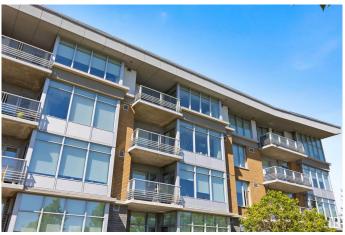

#### \$254,900

1 Bedroom, 1.00 Bathroom, 767 sqft Condo / Townhouse on 0.00 Acres

Ermineskin, Edmonton, AB

Discover this beautiful 1-bedroom condo in sought after One Century Park. A concrete, pet friendly building with no units above for added privacy and quiet. This bright and stylish unit offers air conditioning, in-suite laundry, granite countertops throughout and a cozy electric fireplace for year round comfort. The open-concept living area is bathed in natural light from expansive south facing windows and leads to a private balcony with sweeping views. The spacious bedroom features a walk through closet with direct access to a sleek 4-piece bathroom. Additional highlights include titled underground parking, a separate storage cage and access to an on-site fitness center. Ideally located just steps from the LRT, shopping, restaurants and major routes like Anthony Henday, this home is perfect for professionals, first-time buyers or investors looking for a high potential opportunity.

### Interior

| Appliances        | Dishwasher-Built-In, Dryer, Microwave Hood Fan, Oven-Built-In, Refrigerator, Stove-Countertop Gas, Washer, Window Coverings                  |
|-------------------|----------------------------------------------------------------------------------------------------------------------------------------------|
| Heating           | Heat Pump, Natural Gas                                                                                                                       |
| Fireplace         | Yes                                                                                                                                          |
| Fireplaces        | Mantel, Tile Surround                                                                                                                        |
| # of Stories      | 7                                                                                                                                            |
| Stories           | 1                                                                                                                                            |
| Has Basement      | Yes                                                                                                                                          |
| Basement          | None, No Basement                                                                                                                            |
| Exterior          |                                                                                                                                              |
| Exterior          | Concrete, Brick                                                                                                                              |
| Exterior Features | Airport Nearby, Flat Site, Golf Nearby, Landscaped, Playground Nearby, Public Transportation, Schools, Shopping Nearby, Ski Hill Nearby, See |