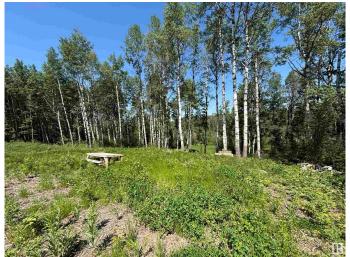

### \$199,900

0 Bedroom, 0.00 Bathroom, Rural on 1.17 Acres

Star Lake Estates, Rural Parkland County, AB

Nestled in the serene beauty of Star Lake Estates, this expansive 1.17-acre lot offers the perfect canvas for your dream retreat or full-time residence. This lot is ideal for a walkout basement and has access to the waterfront through the reserve. Surrounded by mature trees and natural beauty, the property provides a peaceful, private setting while still being easily accessible year-round. With gently rolling terrain and ample space to build, this lot offers exceptional potential for a custom home, garage, and outdoor living areas. Power and natural gas are available at the lot line, and the area is known for its quiet roads, friendly community, and proximity to Star Lakeâ€"ideal for fishing, kayaking, or relaxing by the water's edge. Located just 45 minutes west of Edmonton, Star Lake Estates combines country living with the convenience of the city within reach. Whether you're looking to build now or invest for the future, this property is a rare opportunity to own a slice of Alberta paradise.

### **Exterior**

Exterior Features Environmental Reserve, Treed Lot