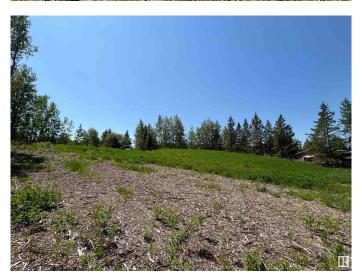

### \$199,900

0 Bedroom, 0.00 Bathroom, Rural on 1.17 Acres

Star Lake Estates, Rural Parkland County, AB

Nestled in the serene beauty of Star Lake Estates, this expansive 1.17-acre lot offers the perfect canvas for your dream retreat or full-time residence. This lot is ideal for a walkout basement and has access to the waterfront through the reserve. Surrounded by mature trees and natural beauty, the property provides a peaceful, private setting while still being easily accessible year-round. With gently rolling terrain and ample space to build, this lot offers exceptional potential for a custom home, garage, and outdoor living areas. Power and natural gas are available at the lot line, and the area is known for its quiet roads, friendly community, and proximity to Star Lakeâ€"ideal for fishing, kayaking, or relaxing by the water's edge. Located just 45 minutes west of Edmonton, Star Lake Estates combines country living with the convenience of the city within reach. Whether you're looking to build now or invest for the future, this property is a rare opportunity to own a slice of Alberta paradise.

### **Exterior**

Exterior Features Environmental Reserve, Treed Lot