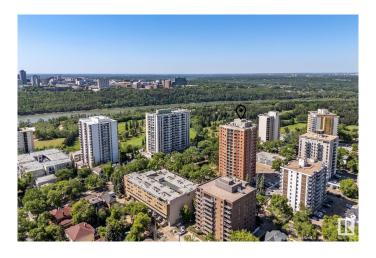

## \$179,900

2 Bedroom, 2.00 Bathroom, 854 sqft Condo / Townhouse on 0.00 Acres

WîhkwÃantôwin, Edmonton, AB

RENOVATED 2 bed, 2 bath condo with IN-SUITE LAUNDRY located in South Downtown just steps to the River Valley and LRT. Welcome to Central Park! Residents have private access to a gated greenspace beside the building, full use of car wash and vacuum station with HEATED UNDERGROUND PARKING. The kitchen has been fully renovated with new cabinets, countertops and backsplash plus a hidden paneled dishwasher. Both full washrooms have been renovated with new vanities and tile. Enjoy your private covered balcony for your morning coffee. Amazing location close to UofA, MacEwan, coffee shops, restaurants and downtowns nightlife! 18 plus building