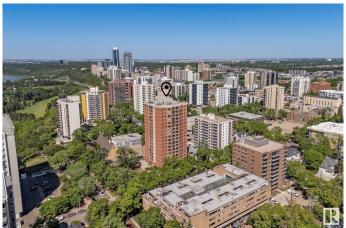

## \$179,900

2 Bedroom, 2.00 Bathroom, 854 sqft Condo / Townhouse on 0.00 Acres

WîhkwÃantôwin, Edmonton, AB

RENOVATED 2 bed, 2 bath condo with IN-SUITE LAUNDRY located in South Downtown just steps to the River Valley and LRT. Welcome to Central Park! Residents have private access to a gated greenspace beside the building, full use of car wash and vacuum station with HEATED UNDERGROUND PARKING. The kitchen has been fully renovated with new cabinets, countertops and backsplash plus a hidden paneled dishwasher. Both full washrooms have been renovated with new vanities and tile. Enjoy your private covered balcony for your morning coffee. Amazing location close to UofA, MacEwan, coffee shops, restaurants and downtowns nightlife! 18 plus building