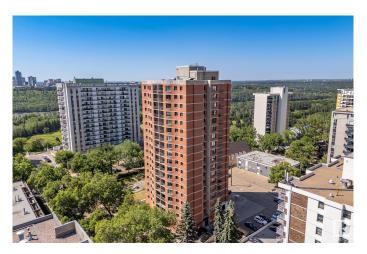

## \$179,900

2 Bedroom, 2.00 Bathroom, 854 sqft Condo / Townhouse on 0.00 Acres

WîhkwÃantôwin, Edmonton, AB

RENOVATED 2 bed, 2 bath condo with IN-SUITE LAUNDRY located in South Downtown just steps to the River Valley and LRT. Welcome to Central Park! Residents have private access to a gated greenspace beside the building, full use of car wash and vacuum station with HEATED UNDERGROUND PARKING. The kitchen has been fully renovated with new cabinets, countertops and backsplash plus a hidden paneled dishwasher. Both full washrooms have been renovated with new vanities and tile. Enjoy your private covered balcony for your morning coffee. Amazing location close to UofA, MacEwan, coffee shops, restaurants and downtowns nightlife! 18 plus building