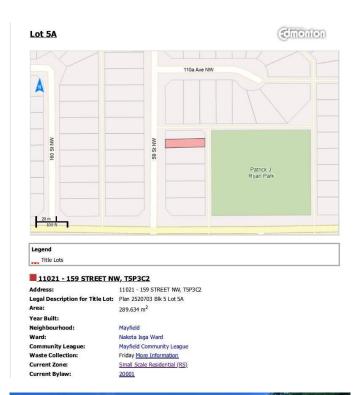

## \$259.700

0 Bedroom, 0.00 Bathroom, Single Family on 0.00 Acres

Mayfield, Edmonton, AB

Lot size (25x120) Build your dream home in the heart of Mayfield. This is a rare opportunity to design your custom home or infill project in one of Edmonton's most established and family-friendly neighborhoods. Situated on a 3,117 sq ft flat, ready-to-build lot, this RS-zoned (Small Scale Residential) property is ideal for a single-family home. Located directly across from Patrick J. Ryan Park, the lot offers a serene, green setting while still being just minutes from essential amenities. Enjoy the benefits of living in Mayfield, including access to schools, public transit, and shopping. This property presents a fantastic investment opportunity for homeowners or builders looking to create something special in a welcoming, mature community. Don't miss out â€" bring your vision to life.

## **Community Information**

Address 11021 159 Street

Area Edmonton

Subdivision Mayfield

City Edmonton
County ALBERTA

Province AB

Postal Code T5P 3C2