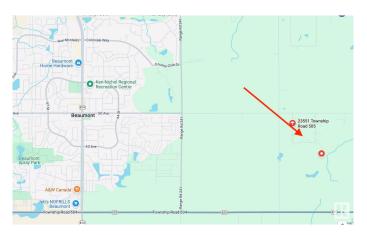

# \$549,900 - 23551 Townhship Road 505, Rural Leduc County

MLS® #E4441793

## **Community Information**

Address 23551 Townhship Road 505

Area Rural Leduc County
Subdivision Beau Hills Estates
City Rural Leduc County

County ALBERTA

Province AB

Postal Code T4X 0S2