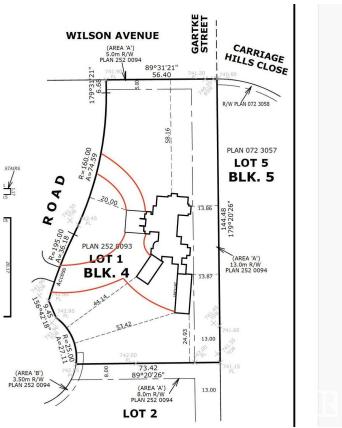

## \$549,900

0 Bedroom, 0.00 Bathroom, Rural on 2.50 Acres

Beau Hills Estates, Rural Leduc County, AB

Tucked away in a private cul de sac sits this execeptional 2.5 acre lot thats ready to be built on. With no restrictions on start time, design your dream home at your pace on this rare lot that is located in the established Beau Hills Estates which is literally 3 minutes to the heart of Beaumont. Flat building site with power and gas to the property line, paved road, east front facing with beautiful surroundings.

### **Exterior**

Exterior Features Corner Lot, Flat Site