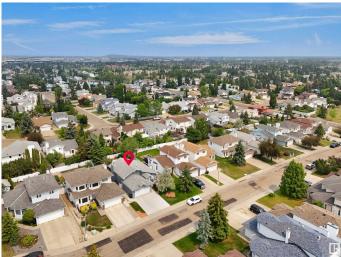

## \$525,000 - 18936 91 Avenue, Edmonton

MLS® #E4442005

## \$525,000

4 Bedroom, 3.00 Bathroom, 1,323 sqft Single Family on 0.00 Acres

Belmead, Edmonton, AB

Welcome to this stunning 4-level split home featuring a stylish stucco exterior and a spacious double attached garage. With 4 bedrooms and 3 full baths, this beautifully maintained property offers ample living space, including a fully finished basement. Updates include: HWT 2020, Garage Door 2020, Some Appliances 2021, Driveway 2021, Furnace & Humidifier 2021, Sump Pump 2023. Conveniently located near West Edmonton Mall, this home provides easy access to White mud Drive and Anthony Henday, making commuting a breeze. A fantastic opportunity for comfortable family living in a prime location!