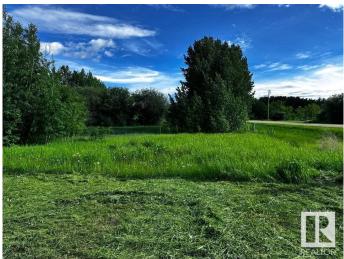

## \$119,000

0 Bedroom, 0.00 Bathroom, Rural on 3.22 Acres

Lakeside Park, Rural Parkland County, AB

3.22 ac of unspoiled land. Currently used for weekend camp trips. Toy Hauler in pics is also available, but not included in the price. The property has not been sprayed for 15 years, so it would also be great for an organic garden. In a subdivision called Lakeside Estates with a close proximity to Johnnyâ€<sup>TM</sup>s lake. The power and gas are at the property line. There is currently no fence on the property or development permits. Come, build your dream home on a lot with walkout potential!

## Exterior

Exterior Features Backs Onto Park/Trees, Corner Lot, Environmental Reserve, No Through Road, Not Fenced, Not Landscaped, Rolling Land