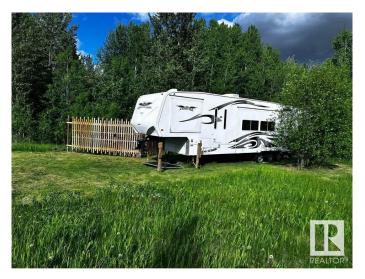

## \$119,000

0 Bedroom, 0.00 Bathroom, Rural on 3.22 Acres

Lakeside Park, Rural Parkland County, AB

3.22 ac of unspoiled land. Currently used for weekend camp trips. Toy Hauler in pics is also available, but not included in the price. The property has not been sprayed for 15 years, so it would also be great for an organic garden. In a subdivision called Lakeside Estates with a close proximity to Johnnyâ€<sup>TM</sup>s lake. The power and gas are at the property line. There is currently no fence on the property or development permits. Come, build your dream home on a lot with walkout potential!