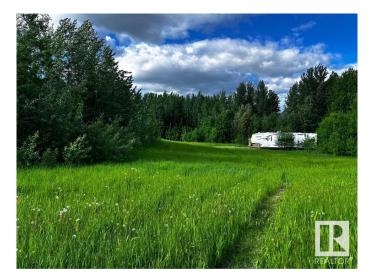

## \$119,000

0 Bedroom, 0.00 Bathroom, Rural on 3.22 Acres

Lakeside Park, Rural Parkland County, AB

3.22 ac of unspoiled land. Currently used for weekend camp trips. Toy Hauler in pics is also available, but not included in the price. The property has not been sprayed for 15 years, so it would also be great for an organic garden. In a subdivision called Lakeside Estates with a close proximity to Johnnyâ€<sup>TM</sup>s lake. The power and gas are at the property line. There is currently no fence on the property or development permits. Come, build your dream home on a lot with walkout potential!

## Exterior

Exterior Features Backs Onto Park/Trees, Corner Lot, Environmental Reserve, No Through Road, Not Fenced, Not Landscaped, Rolling Land