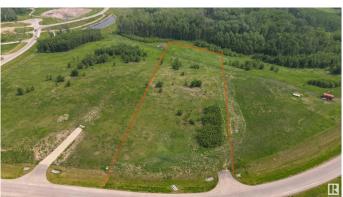

#### \$250,000

0 Bedroom, 0.00 Bathroom, Rural on 3.06 Acres

West Point Estates, Rural Parkland County, AB

WILL CONSIDER ALL TRADES OF VALUE! No time limit to build. Choose your own builder. Welcome to Lot 43 in the highly sought-after West Point Estates on beautiful Jackfish Lake. This stunning 3-acre parcel offers the perfect canvas for your custom dream home. Conveniently located just 15 minutes west of Stony Plain and Spruce Grove all on paved roads with quick access to Highways 16, 770, and 627, this is lake life at its finest. The gently sloping lot backs onto a serene treed area, offering both privacy and picturesque views. With gas and power already at the property line, you're one step closer to making your vision a reality. Jackfish Lake is renowned for its clean, spring-fed waters ideal for swimming, boating, and all water sports. Build a year round residence or a summer getaway, this is a rare opportunity to create lasting legacy for family and friends in one of the region's most desirable lake communities, purchase together with Lakefront Lot 44 which is on the lake is listed @ \$739,900.

#### **Exterior**

Exterior Features Backs Onto Park/Trees, Boating, Lake View, Private Setting