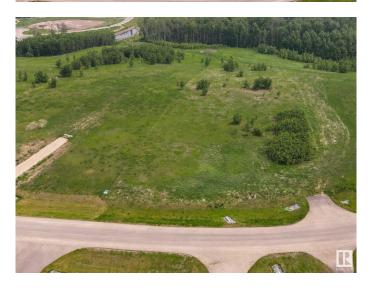

#### \$250,000

0 Bedroom, 0.00 Bathroom, Rural on 3.06 Acres

West Point Estates, Rural Parkland County, AB

WILL CONSIDER ALL TRADES OF VALUE! No time limit to build. Choose your own builder. Welcome to Lot 43 in the highly sought-after West Point Estates on beautiful Jackfish Lake. This stunning 3-acre parcel offers the perfect canvas for your custom dream home. Conveniently located just 15 minutes west of Stony Plain and Spruce Grove all on paved roads with quick access to Highways 16, 770, and 627, this is lake life at its finest. The gently sloping lot backs onto a serene treed area, offering both privacy and picturesque views. With gas and power already at the property line, you're one step closer to making your vision a reality. Jackfish Lake is renowned for its clean, spring-fed waters ideal for swimming, boating, and all water sports. Build a year round residence or a summer getaway, this is a rare opportunity to create lasting legacy for family and friends in one of the region's most desirable lake communities, purchase together with Lakefront Lot 44 which is on the lake is listed @ \$739,900.

#### **Exterior**

Exterior Features Backs Onto Park/Trees, Boating, Lake View, Private Setting