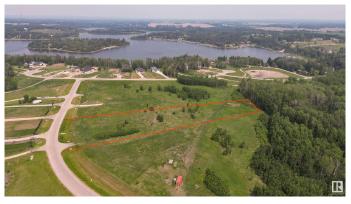

#### \$250,000

0 Bedroom, 0.00 Bathroom, Rural on 3.06 Acres

West Point Estates, Rural Parkland County, AB

WILL CONSIDER ALL TRADES OF VALUE! No time limit to build. Choose your own builder. Welcome to Lot 43 in the highly sought-after West Point Estates on beautiful Jackfish Lake. This stunning 3-acre parcel offers the perfect canvas for your custom dream home. Conveniently located just 15 minutes west of Stony Plain and Spruce Grove all on paved roads with quick access to Highways 16, 770, and 627, this is lake life at its finest. The gently sloping lot backs onto a serene treed area, offering both privacy and picturesque views. With gas and power already at the property line, you're one step closer to making your vision a reality. Jackfish Lake is renowned for its clean, spring-fed waters ideal for swimming, boating, and all water sports. Build a year round residence or a summer getaway, this is a rare opportunity to create lasting legacy for family and friends in one of the region's most desirable lake communities, purchase together with Lakefront Lot 44 which is on the lake is listed @ \$739,900.

#### **Exterior**

Exterior Features Backs Onto Park/Trees, Boating, Lake View, Private Setting