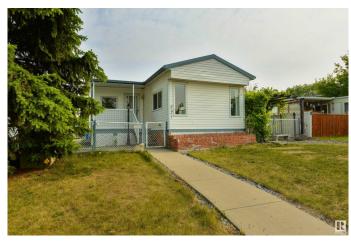

### \$224,900

3 Bedroom, 1.00 Bathroom, 1,224 sqft Single Family on 0.00 Acres

Lee Ridge, Edmonton, AB

Close to schools, transit and all amenities, opportunity abounds with this spacious 3 bedroom mobile home in Lee Ridge. Here you'II have no condo fees, no attached neighbour and you own the land! This home is filled with natural light and is move-in ready. You can live in it right away or plan to build your brand new home. As a bonus, the rear of the house features a large pergola, storage shed and ample parking. The lot is spacious and offers so many options for renovation and redevelopment. Home is sold "as-is, where-is". \*Virtual staging is used.

## **Exterior**

Exterior Vinyl

Exterior Features Low Maintenance Landscape, Public Transportation, Schools, Shopping

Nearby

Roof Metal
Construction Vinyl
Foundation Piling