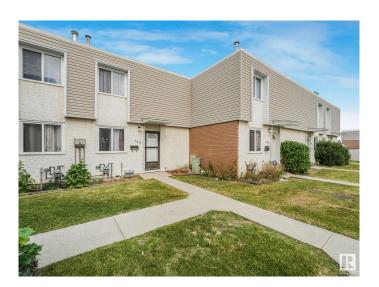

### \$249,800

4 Bedroom, 2.00 Bathroom, 976 sqft Condo / Townhouse on 0.00 Acres

Kilkenny, Edmonton, AB

This spacious 3-bedroom, 2-bathroom condo offers great potential and backs onto a peaceful green space! The finished basement features a versatile room ideal for an office or den, plus a full 4-piece bathroom. Upstairs, enjoy three good-sized bedrooms and a 4-piece bathroom. With an assigned parking stall and walking distance to schools, shopping, parks, daycares, and public transit, convenience is at your doorstep. Affordable condo fees add incredible value. Recent upgrades include a new stove, dishwasher, countertop, toilet, and sink (2024). Whether you're a first-time buyer or investor, this condo provides endless possibilities in a prime location.

## **Community Information**

Address 103 Cornell Court

Area Edmonton
Subdivision Kilkenny
City Edmonton
County ALBERTA

Province AB

Postal Code T5C 3C3

#### **Exterior**

Exterior Wood, Brick, Stucco, Vinyl

Exterior Features Fenced, Playground Nearby, Public Swimming Pool, Public

Transportation, Schools, Shopping Nearby

Roof Tar & T

Construction Wood, Brick, Stucco, Vinyl