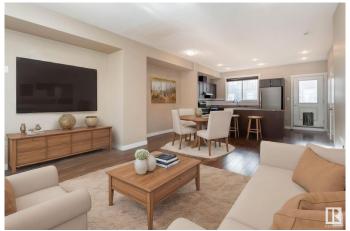

### \$335,000

3 Bedroom, 2.50 Bathroom, 1,442 sqft Condo / Townhouse on 0.00 Acres

Klarvatten, Edmonton, AB

RARE 3 CAR PARKING! (Double garage with an additional stall in front of garage). Welcome to this stylish 3 bed, 2.5 bath townhouse in desirable Klarvatten with 1402 sq ft of comfortable living space. The main floor features 9' ceilings, a bright open-concept layout, and a modern kitchen with stainless steel appliances, a large peninsula island, and ample storage. Relax in the cozy living room, enjoy meals in the dining area, or step onto the balcony for fresh air. Upstairs, the spacious primary bedroom includes a 4-piece ensuite and great closet space, plus two more bedrooms, a full bath, and laundry room. Includes a double attached garage and extra parking. Steps from Poplar Lake, walking trails, and close to the Henday, shops, and amenities. (images are Virtually staged)