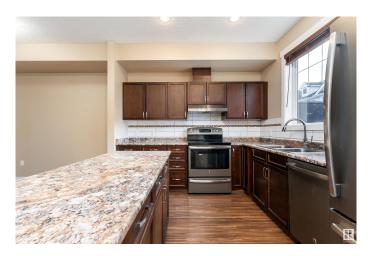

### \$335,000

3 Bedroom, 2.50 Bathroom, 1,442 sqft Condo / Townhouse on 0.00 Acres

Klarvatten, Edmonton, AB

RARE 3 CAR PARKING! (Double garage with an additional stall in front of garage). Welcome to this stylish 3 bed, 2.5 bath townhouse in desirable Klarvatten with 1402 sq ft of comfortable living space. The main floor features 9' ceilings, a bright open-concept layout, and a modern kitchen with stainless steel appliances, a large peninsula island, and ample storage. Relax in the cozy living room, enjoy meals in the dining area, or step onto the balcony for fresh air. Upstairs, the spacious primary bedroom includes a 4-piece ensuite and great closet space, plus two more bedrooms, a full bath, and laundry room. Includes a double attached garage and extra parking. Steps from Poplar Lake, walking trails, and close to the Henday, shops, and amenities. (images are Virtually staged)

#### Interior

Interior Features ensuite bathroom

Appliances Dishwasher-Built-In, Dryer, Refrigerator, Stove-Electric, Washer

Heating Forced Air-1, Natural Gas

Stories 3

Has Basement Yes

Basement None, No Basement