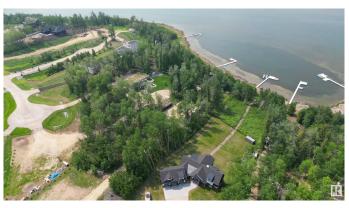

### \$739,900

0 Bedroom, 0.00 Bathroom, Rural on 2.22 Acres

West Point Estates, Rural Parkland County, AB

Welcome to highly sought-after West Point Estates on Jackfish Lake. Ready to enjoy. WILL CONSIDER ALL TRADES OF VALUE! With \$250K of improvements t's fenced, gated, landscaped with decks, bunk house, power & a drilled well so you're you're one step closer to making your vision a reality. No time limit to build. Choose your own builder. This stunning 2.2 acre parcel offers the perfect canvas for your custom dream home. Conveniently located just 15 mins west of Stony Plain & Spruce Grove on paved roads with quick access to Highways 16, 770 & 627, this is lake life at its finest. The gently sloping lot backs onto the lake offering both privacy & water views. Jackfish Lake is renowned for its clean, spring-fed waters ideal for swimming, boating, and water sports. Build a year round residence or a summer retreat, this is a rare opportunity to create lasting legacy for family in one of the region's most sought after lake communities. Purchase together with Lot 43 which is across the street listed @ 250,000.