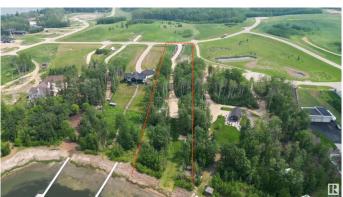

### \$739,900

0 Bedroom, 0.00 Bathroom, Rural on 2.22 Acres

West Point Estates, Rural Parkland County, AB

Welcome to highly sought-after West Point Estates on Jackfish Lake. Ready to enjoy. WILL CONSIDER ALL TRADES OF VALUE! With \$250K of improvements t's fenced, gated, landscaped with decks, bunk house, power & a drilled well so you're you're one step closer to making your vision a reality. No time limit to build. Choose your own builder. This stunning 2.2 acre parcel offers the perfect canvas for your custom dream home. Conveniently located just 15 mins west of Stony Plain & Spruce Grove on paved roads with quick access to Highways 16, 770 & 627, this is lake life at its finest. The gently sloping lot backs onto the lake offering both privacy & water views. Jackfish Lake is renowned for its clean, spring-fed waters ideal for swimming, boating, and water sports. Build a year round residence or a summer retreat, this is a rare opportunity to create lasting legacy for family in one of the region's most sought after lake communities. Purchase together with Lot 43 which is across the street listed @ 250,000.