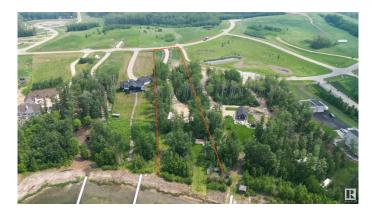

### \$739,900

0 Bedroom, 0.00 Bathroom, Rural on 2.22 Acres

West Point Estates, Rural Parkland County, AB

Welcome to highly sought-after West Point Estates on Jackfish Lake. Ready to enjoy. WILL CONSIDER ALL TRADES OF VALUE! With \$250K of improvements t's fenced, gated, landscaped with decks, bunk house, power & a drilled well so you're you're one step closer to making your vision a reality. No time limit to build. Choose your own builder. This stunning 2.2 acre parcel offers the perfect canvas for your custom dream home. Conveniently located just 15 mins west of Stony Plain & Spruce Grove on paved roads with quick access to Highways 16, 770 & 627, this is lake life at its finest. The gently sloping lot backs onto the lake offering both privacy & water views. Jackfish Lake is renowned for its clean, spring-fed waters ideal for swimming, boating, and water sports. Build a year round residence or a summer retreat, this is a rare opportunity to create lasting legacy for family in one of the region's most sought after lake communities. Purchase together with Lot 43 which is across the street listed @ 250,000.